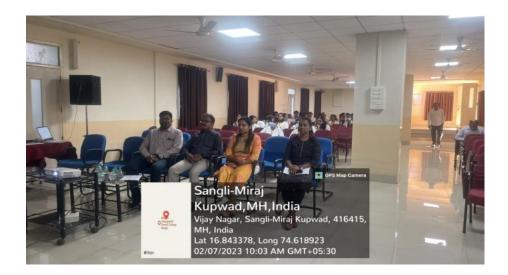

- Name of Activity -: Alumni Interaction (webinar) on "GTR in Periodontics"
- Date -: 7<sup>th</sup> February 2023
- Time -: 10:00 am
- Venue –: Auditorium of Bharati Vidyapeeth (Deemed to be University) Dental College and Hospital, Sangli
- **Organiser –:** Department of Periodontology
- Name of Presenter -: Dr. Anuja Jagtap, MDS Periodontology
- Faculty In-charge-: Dr. Sachin Mangalekar, HOD Department of Periodontology
- Nature of Activity -: Indoor LECTURE
- Number of Participants -: 104

Bharati Vidyapeeth (Deemed to be University) Dental College & Hospital, Sangli, conducted **Alumni Interaction (webinar) on GTR in Periodontics** by Department of Periodontology on 7<sup>th</sup> February 2023. The guest speaker was Dr.Anuja Jagtap. She is a alumni from Department of Periodontics. The faculty members, postgraduate students from various departments and interns from Bharati Vidyapeeth Dental College and Hospital, Sangli attended the webinar. Total 104 participants attended the webinar. Introduction of the speaker was given by Dr. Shashank Vijapure. The importance of GTR for periodontal regeneration and its importance in routine clinical practice was emphasised in the webinar. The organizing committee members include Dr. Sachin Mangalekar (Prof and HOD Dept Of Periodontology) Dr. Pallavi Kamble, Dr. Jeeth Rai, Dr. Nitin Gorwade, Dr. Priyanka Lavate, Dr. Kunal Keshav, Dr. Shashank Vijapure. The vote of thanks was given by Dr. Pallavi Kamble.