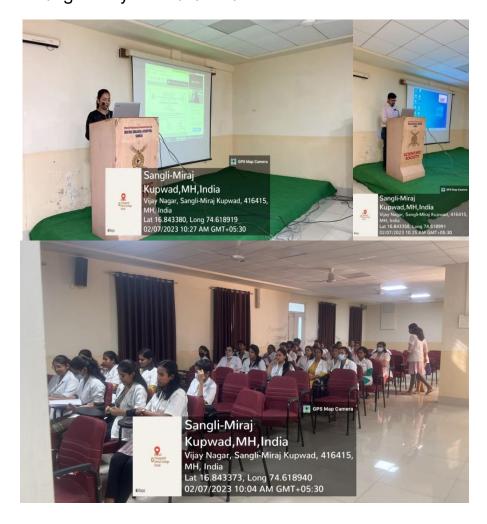

- Name of Activity -: Alumni Interaction (webinar) on "GTR in Periodontics"
- Date -: 7<sup>th</sup> February 2023
- Time -: 10:00 am
- Venue –: Auditorium of Bharati Vidyapeeth (Deemed to be University) Dental College and Hospital, Sangli
- **Organiser –:** Department of Periodontology
- Name of Presenter -: Dr. Anuja Jagtap, MDS Periodontology
- Faculty In-charge-: Dr. Sachin Mangalekar, HOD Department of Periodontology
- Nature of Activity -: Indoor LECTURE
- Number of Participants -: 104

Bharati Vidyapeeth (Deemed to be University) Dental College & Hospital, Sangli, conducted **Alumni Interaction (webinar) on GTR in Periodontics** by Department of Periodontology on 7<sup>th</sup> February 2023. The guest speaker was Dr.Anuja Jagtap. She is a alumni from Department of Periodontics. The faculty members, postgraduate students from various departments and interns from Bharati Vidyapeeth Dental College and Hospital, Sangli attended the webinar. Total 104 participants attended the webinar. Introduction of the speaker was given by Dr. Shashank Vijapure. The importance of GTR for periodontal regeneration and its importance in routine clinical practice was emphasised in the webinar. The organizing committee members include Dr. Sachin Mangalekar (Prof and HOD Dept Of Periodontology) Dr. Pallavi Kamble, Dr. Jeeth Rai, Dr. Nitin Gorwade, Dr. Priyanka Lavate, Dr. Kunal Keshav, Dr. Shashank Vijapure. The vote of thanks was given by Dr. Pallavi Kamble.