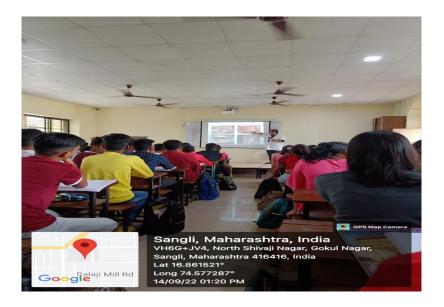

On 14/09/2022 a dental screening camp was arranged by Bharati Vidyapeeth (Deemed to be University) Dental College and Hospital, Sangli at-:GA College Sangli. After the official formalities, consent was obtained from the higher authorities. A team consisting of 8 interns were assigned to deliver the services through an outreach program along with one faculty. The team left the college on 14-09-2022 at 9:30 AM and reached the venue at 10:30 AM. The screening of Patients started at 11:00 AM. and continued until 2:00 P.M. Totally 479 subjects were screened. They mostly suffered from dental caries, missing tooth and periodontal diseases. Tooth brushing technique was explained with the help of brushing model. Subjects requiring the treatment were referred to BVDU Dental College and hospital for needful treatment at concessional cost. Referral cards were given to the patients for the discount in the treatment procedures along with free toothpastes. The team left the venue at 2:15 P.M and reached the college at 2:30 P.M. This camp report is compiled by- Sanika Sarda [Intern]