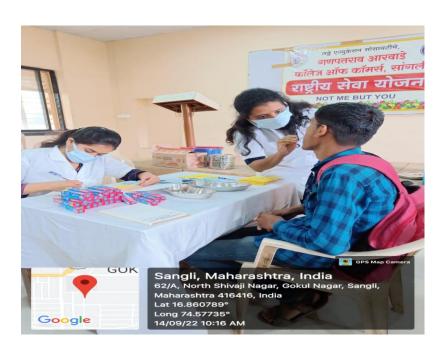

On 14/09/2022 a dental screening camp was arranged by Bharati Vidyapeeth (Deemed to be University) Dental College and Hospital, Sangli at-:GA College Sangli. After the official formalities, consent was obtained from the higher authorities. A team consisting of 8 interns were assigned to deliver the services through an outreach program along with one faculty. The team left the college on 14-09-2022 at 9:30 AM and reached the venue at 10:30 AM. The screening of Patients started at 11:00 AM. and continued until 2:00 P.M. Totally 479 subjects were screened. They mostly suffered from dental caries, missing tooth and periodontal diseases. Tooth brushing technique was explained with the help of brushing model. Subjects requiring the treatment were referred to BVDU Dental College and hospital for needful treatment at concessional cost. Referral cards were given to the patients for the discount in the treatment procedures along with free toothpastes. The team left the venue at 2:15 P.M and reached the college at 2:30 P.M. This camp report is compiled by- Sanika Sarda [Intern]