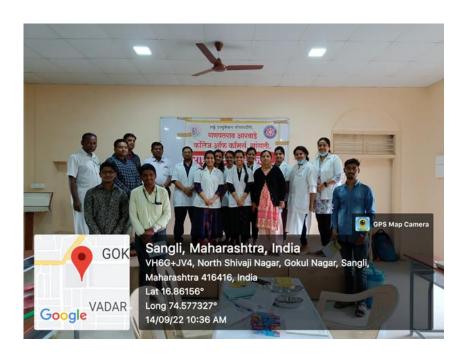

#### DENTAL CAMP CONDUCTED

Camp Code: 06

• Camp Date: 14/09/2022

• Camp Venue: GA College Sangli

- Camp Organiser –Bharati Vidyapeeth (Deemed to be) University Dental College and Hospital, Sangli.
- Camp Supervisor –Dr.Rajani Komble(Assistant Professor, Public Health Dentistry)
- Camp Leader --- Sanika Sarda (Intern)

On 14/09/2022 a dental screening camp was arranged by Bharati Vidyapeeth (Deemed to be University) Dental College and Hospital, Sangli at-:GA College Sangli. After the official formalities, consent was obtained from the higher authorities. A team consisting of 8 interns were assigned to deliver the services through an outreach program along with one faculty. The team left the college on 14-09-2022 at 9:30 AM and reached the venue at 10:30 AM. The screening of Patients started at 11:00 AM. and continued until 2:00 P.M. Totally 479 subjects were screened. They mostly suffered from dental caries, missing tooth and periodontal diseases. Tooth brushing technique was explained with the help of brushing model. Subjects requiring the treatment were referred to BVDU Dental College and hospital for needful treatment at concessional cost. Referral cards were given to the patients for the discount in the treatment procedures along with free toothpastes. The team left the venue at 2:15 P.M and reached the college at 2:30 P.M. This camp report is compiled by- Sanika Sarda [Intern]

## Camp attendance list

| Sr.No | Name               | Designation |
|-------|--------------------|-------------|
| 1.    | Dr.Rajani Komble   | Assit Prof. |
| 2.    | Sanika Sarda       | Intern      |
| 3.    | Shruti Irale       | Intern      |
| 4.    | Maithili Bharadwaj | Intern      |
| 5.    | Jamila Rakhange    | Intern      |
| 6.    | Shruti Patil       | Intern      |
| 7.    | Apurva Tapase      | Intern      |
| 8.    | Sakshi Gupta       | Intern      |
| 9.    | Sheetal Shingan    | Intern      |