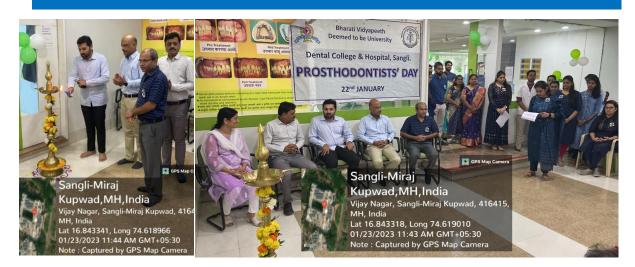

Respected Head of Department Dr Raghavendra Adaki welcomed and felicitated chief guest Dr Jitesh H Kadam Sir, Professor Dr Dayanand Huddar felicitated Dr Sharad Kamath Sir, Dr Banashree Sankeshwari felici tated Dr. Jiwanasha Agrawal and Dr Deepti Fulari felicitated Dr Dilip Magdum. Followed by lamp lightening, concessional camp cards were distributed to patients pertaining to complete and partial dentures by Dr Jitesh Kadam sir. On the occasion of prosthodontist's day, the treatment of all the patients were started with primary impressions for complete and partial dentures.

Patient education lecture to create awareness among the patients about the various treatment plans related to various treatment modalities was given by a postgraduate student Dr Krishna Haval to make them aware about various treatment options in prosthodontics. Vote of thanks was given by another postgraduate student Dr Simran Dewani. Total number of beneficiaries were 51 patients who were served with benefit in removable prosthesis and fixed partial denture. Dr Raghavendra Adaki, Dr Dayanand Huddar , Dr Banashree Sankeshwari, Dr Deepti Fulari, Dr Mokshada Badadare , Dr Aditi Kanitkar , Dr Pratiksha Sahare Dr Priyanka Jadhav , Dr Pragati along with Postgraduate students, interns and non-teaching staff all put forward emmence efforts to put up a flawless event. The great number of patients were benefitted with concessional treatment prices and also made also made aware of various treatment modalities that are provided making this event an success.