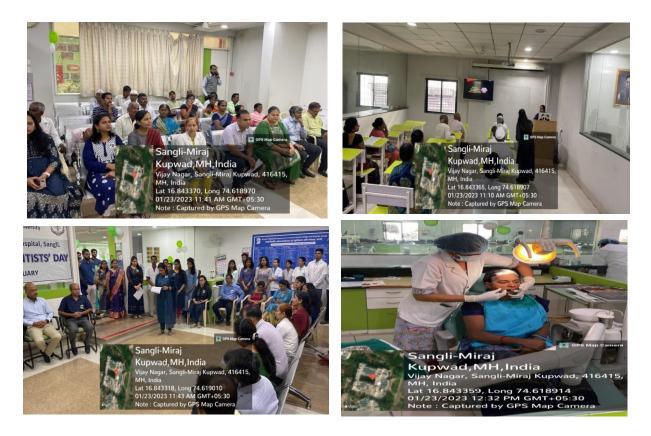

Patient education lecture to create awareness among the patients about the various treatment plans related to various treatment modalities was given by a postgraduate student Dr Krishna Haval to make them aware about various treatment options in prosthodontics. Vote of thanks was given by another postgraduate student Dr Simran Dewani. Total number of beneficiaries were 51 patients who were served with benefit in removable prosthesis and fixed partial denture. Dr Raghavendra Adaki, Dr Dayanand Huddar , Dr Banashree Sankeshwari, Dr Deepti Fulari, Dr Mokshada Badadare , Dr Aditi Kanitkar , Dr Pratiksha Sahare Dr Priyanka Jadhav , Dr Pragati along with Postgraduate students, interns and non-teaching staff all put forward emmence efforts to put up a flawless event. The great number of patients were benefitted with concessional treatment prices and also made also made aware of various treatment modalities that are provided making this event an success.