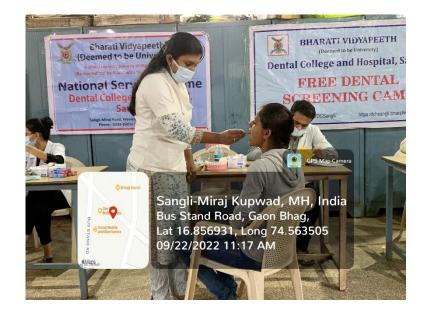

On 22/09/2022 a dental screening camp was arranged by Bharati Vidyapeeth (Deemed to be University) Dental College and Hospital, Sangli at-: Smt. Mathubai Garware Kanya Mahavidyalaya, Sangli. After the official formalities, consent was obtained from the higher authorities. A team consisting of 6 interns were assigned to deliver the services through an outreach program along with one faculty. The team left the college on 22-09-2022 at 9:15 AM and reached the venue at 9:30 AM. The screening of Patients started at 9:45 AM and continued until 12:45 P.M. Total 169 subjects were screened. They mostly suffered from dental caries, and periodontal diseases. Tooth brushing technique was explained with the help of brushing model. Subjects requiring the treatment were referred to BVDU Dental College and hospital for needful treatment at concessional cost. Referral cards were given to the patients for the discount in the treatment procedures along with free toothpastes. The team left the venue at 1:15 P.M and reached the college at 1:30 P.M. This camp report is compiled by Vidula Patharwat [Intern]