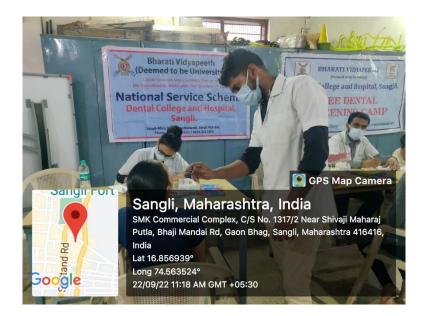

On 22/09/2022 a dental screening camp was arranged by Bharati Vidyapeeth (Deemed to be University) Dental College and Hospital, Sangli at-: Smt. Mathubai Garware Kanya Mahavidyalaya, Sangli. After the official formalities, consent was obtained from the higher authorities. A team consisting of 6 interns were assigned to deliver the services through an outreach program along with one faculty. The team left the college on 22-09-2022 at 9:15 AM and reached the venue at 9:30 AM. The screening of Patients started at 9:45 AM and continued until 12:45 P.M. Total 169 subjects were screened. They mostly suffered from dental caries, and periodontal diseases. Tooth brushing technique was explained with the help of brushing model. Subjects requiring the treatment were referred to BVDU Dental College and hospital for needful treatment at concessional cost. Referral cards were given to the patients for the discount in the treatment procedures along with free toothpastes. The team left the venue at 1:15 P.M and reached the college at 1:30 P.M. This camp report is compiled by Vidula Patharwat [Intern]