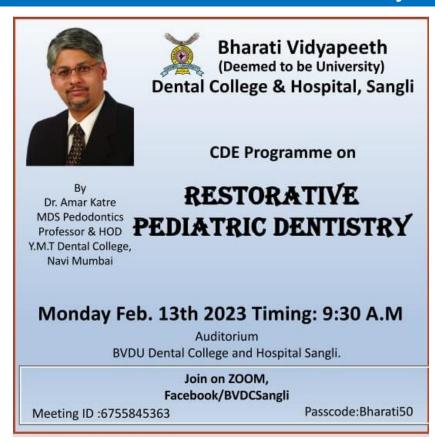

# **CDE programme on "Restorative Pediatric Dentistry"**

• Name of Activity-: CDE Programme on "Restorative Pediatric Dentistry"

• **Date-:** 13<sup>th</sup> February, 2023

Time-: 9.30 am

• Venue-: Dental Auditorium, BVDU Dental College and Hospital, Sangli

• Organiser-: Department of Pedodontics

 Name of Presenter-: Dr. Amar Katre sir (MDS Pedodontics, Prof. & HOD, YMT dental college, Navi Mumbai

- Faculty In-charge -: Dr. Anil Patil, Professor & Head of the Department
- Nature of Activity-: Indoor
- Number of Participants -: 116

The Department of Pediatric and Preventive Dentistry, Bharati Vidyapeeth (Deemed to be University) Dental College & Hospital, Sangli organized CDE programme on "Restorative Pediatric Dentistry" by guest speaker Dr. Amar Katre sir (MDS pedodontics, Prof. & HOD, YMT dental college, Navi Mumbai). The auditorium was decorated with beautiful rangoli.