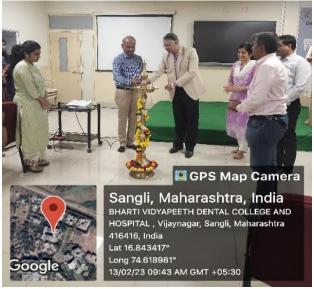

The faculty incharge for this indoor event was the head of the department of pedodontics, Dr.Anil Patil sir and co-ordinator of this activity Dr.Sandhyarani Huddar ma'am. This event was graced by the presence of our Dr. Sharad Kamat sir, Principal, Bharati Vidyapeeth (Deemed to be University) Dental College, &Hospital, Sangli and the team accompanied by Dr. Amar Katre sir. The event commenced by Dr. Tanaya Kulkarni welcoming Dr. Amar Katre sir and his team to the Bharati Vidyapeeth (Deemed to be University) Dental College, &Hospital, Sangli followed by lamp lightening ceremony, felicitations of the chief guest, Principal sir and Dr. Anil Patil sir. The session was attended live on zoom and Facebook by various attendees in and out of the college.