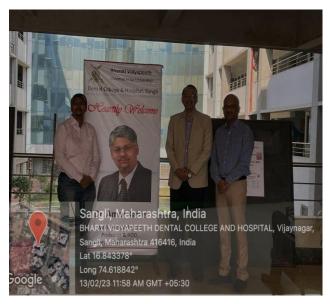

The faculty incharge for this indoor event was the head of the department of pedodontics, Dr.Anil Patil sir and co-ordinator of this activity Dr.Sandhyarani Huddar ma'am. This event was graced by the presence of our Dr. Sharad Kamat sir, Principal, Bharati Vidyapeeth (Deemed to be University) Dental College, &Hospital, Sangli and the team accompanied by Dr. Amar Katre sir. The event commenced by Dr. Tanaya Kulkarni welcoming Dr. Amar Katre sir and his team to the Bharati Vidyapeeth (Deemed to be University) Dental College, &Hospital, Sangli followed by lamp lightening ceremony, felicitations of the chief guest, Principal sir and Dr. Anil Patil sir. The session was attended live on zoom and Facebook by various attendees in and out of the college.