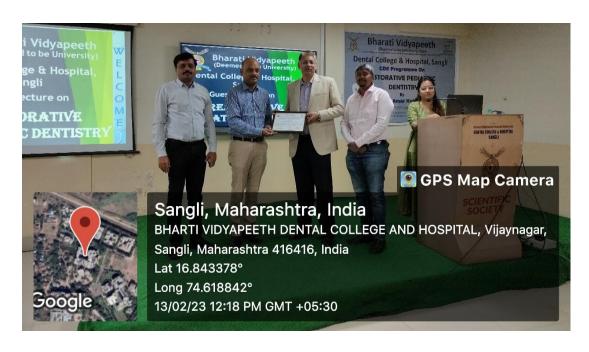

The guest lecturer Dr. Amar Katre sir, addressed all the teaching faculty, post graduate students and interns with his immense knowledge on "Restorative Pediatric Dentistry". He also gave an overview on the advanced materials used in dentistry. The session was followed by Question & Answer forum and vote of thanks given by the Dr. Renuka Bhurke. Total 116 participants including teaching faculty, postgraduates and interns. Certificate of appreciation was given to Dr. Amar Katre sir for guiding the audience. Feedback link through Google forms were circulated online and it was filled by 65 attendees. The lecture then was concluded with refreshment for everyone.

## CERTIFICATE OF APPRECIATION

Awarded to

#### Dr. AMAR KATRE

M.D.S, Pedodontics, (Prof & HOD Y.M.T Dental College, Navi Mumbai)

For sharing his valuable knowledge as a Guest Speaker on the topic "Restorative Pediatric Dentistry" conducted on 13th February, 2023 organized by Department of Pedodontics & Preventive Dentistry, <u>Bharati Vidyapeeth</u> (Deemed to be University) Dental College & Hospital, <u>Sangli</u>.