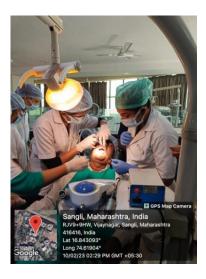

# One Day Workshop on Ozone Application in Dentistry

- Name of Activity -: CDE Workshop on "Ozone Application in Dentistry"
- **Date –:** 10<sup>th</sup> February 2023
- Time -: Lecture 10:00 am to 1:00 pm
  Hands-on 2:00pm to 4:00pm
- **Venue** —: Auditorium of Bharati Vidyapeeth (Deemed to be University) Dental College and Hospital, Sangli
- **Organiser –:** Department of Periodontology
- Name of Presenter -: Dr. Sudhir Dole