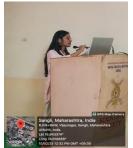

Total 129 participants attended the workshop. Introduction of the speaker was given by Dr. Shruti Dhimte. The importance of Ozone in Dentistry and its importance in routine clinical practice was emphasised in the workshop.