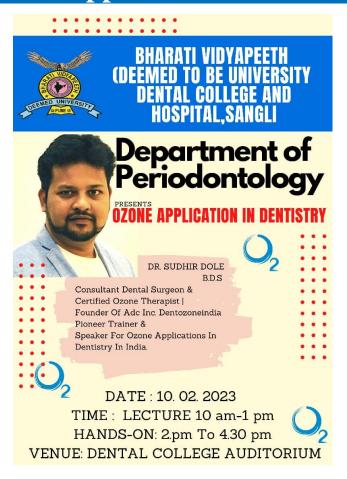

# One Day Workshop on Ozone Application in Dentistry

- Name of Activity -: CDE Workshop on "Ozone Application in Dentistry"
- **Date –:** 10<sup>th</sup> February 2023
- Time -: Lecture 10:00 am to 1:00 pm
  Hands-on 2:00pm to 4:00pm
- **Venue** —: Auditorium of Bharati Vidyapeeth (Deemed to be University) Dental College and Hospital, Sangli
- **Organiser –:** Department of Periodontology
- Name of Presenter -: Dr. Sudhir Dole

- Faculty In-charge—: Dr. Sachin Mangalekar, HOD Department of Periodontology
- Nature of Activity -: Indoor Lecture and Hands on
- Number of Participants -: 129

Bharati Vidyapeeth (Deemed to be University) Dental College & Hospital, Sangli, conducted **One day workshop on Ozone application in dentistry** by Department of Periodontology on 10<sup>th</sup> February 2023. The guest speaker was Dr. Sudhir Dole. He is Consultant Dental Surgeon and certified Ozone therapist. The faculty members, postgraduate students from various departments and interns from Bharati Vidyapeeth Dental College and Hospital, Sangli attended the workshop.

Total 129 participants attended the workshop. Introduction of the speaker was given by Dr. Shruti Dhimte. The importance of Ozone in Dentistry and its importance in routine clinical practice was emphasised in the workshop.