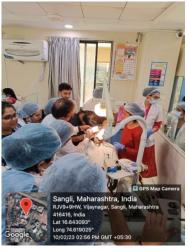

- Faculty In-charge—: Dr. Sachin Mangalekar, HOD Department of Periodontology
- Nature of Activity -: Indoor Lecture and Hands on
- Number of Participants -: 129

Bharati Vidyapeeth (Deemed to be University) Dental College & Hospital, Sangli, conducted **One day workshop on Ozone application in dentistry** by Department of Periodontology on 10<sup>th</sup> February 2023. The guest speaker was Dr. Sudhir Dole. He is Consultant Dental Surgeon and certified Ozone therapist. The faculty members, postgraduate students from various departments and interns from Bharati Vidyapeeth Dental College and Hospital, Sangli attended the workshop.

Total 129 participants attended the workshop. Introduction of the speaker was given by Dr. Shruti Dhimte. The importance of Ozone in Dentistry and its importance in routine clinical practice was emphasised in the workshop.