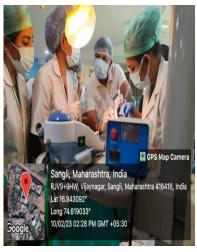

- Faculty In-charge—: Dr. Sachin Mangalekar, HOD Department of Periodontology
- Nature of Activity -: Indoor Lecture and Hands on
- Number of Participants -: 129

Bharati Vidyapeeth (Deemed to be University) Dental College & Hospital, Sangli, conducted **One day workshop on Ozone application in dentistry** by Department of Periodontology on 10<sup>th</sup> February 2023. The guest speaker was Dr. Sudhir Dole. He is Consultant Dental Surgeon and certified Ozone therapist. The faculty members, postgraduate students from various departments and interns from Bharati Vidyapeeth Dental College and Hospital, Sangli attended the workshop.

Total 129 participants attended the workshop. Introduction of the speaker was given by Dr. Shruti Dhimte. The importance of Ozone in Dentistry and its importance in routine clinical practice was emphasised in the workshop.