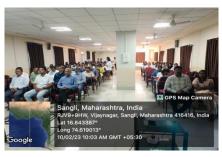

- Faculty In-charge—: Dr. Sachin Mangalekar, HOD Department of Periodontology
- Nature of Activity -: Indoor Lecture and Hands on
- Number of Participants -: 129

Bharati Vidyapeeth (Deemed to be University) Dental College & Hospital, Sangli, conducted **One day workshop on Ozone application in dentistry** by Department of Periodontology on 10<sup>th</sup> February 2023. The guest speaker was Dr. Sudhir Dole. He is Consultant Dental Surgeon and certified Ozone therapist. The faculty members, postgraduate students from various departments and interns from Bharati Vidyapeeth Dental College and Hospital, Sangli attended the workshop.

Total 129 participants attended the workshop. Introduction of the speaker was given by Dr. Shruti Dhimte. The importance of Ozone in Dentistry and its importance in routine clinical practice was emphasised in the workshop.