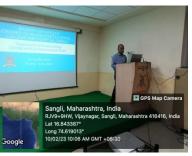

- Faculty In-charge—: Dr. Sachin Mangalekar, HOD Department of Periodontology
- Nature of Activity -: Indoor Lecture and Hands on
- Number of Participants -: 129

Bharati Vidyapeeth (Deemed to be University) Dental College & Hospital, Sangli, conducted **One day workshop on Ozone application in dentistry** by Department of Periodontology on 10<sup>th</sup> February 2023. The guest speaker was Dr. Sudhir Dole. He is Consultant Dental Surgeon and certified Ozone therapist. The faculty members, postgraduate students from various departments and interns from Bharati Vidyapeeth Dental College and Hospital, Sangli attended the workshop.