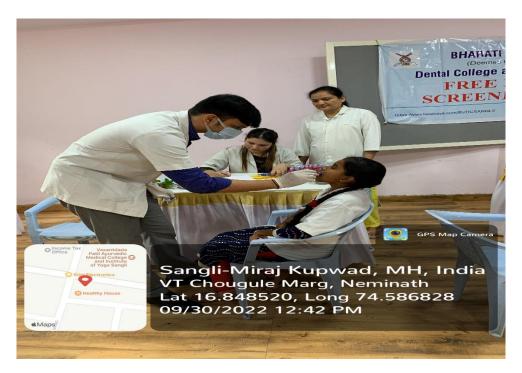

On 30/09/2022 a dental screening camp was arranged by Bharati Vidyapeeth (Deemed to be University) Dental College and Hospital, Sangli at-: Appasaheb Birnale College of Pharmacy, Sangli. After the official formalities, consent was obtained from the higher authorities. A team consisting of 7 interns were assigned to deliver the services through an outreach program along with one faculty. The team left the college on 30-09-2022 at 10:00 AM and reached the venue at 10:15 AM. The screening of Patients started at 11:30 AM and continued until 01:45 P.M. Total 161 subjects were screened. They mostly suffered from dental caries, and periodontal diseases. Tooth brushing technique was explained with the help of brushing model. Subjects requiring the treatment were referred to BVDU Dental College and hospital for needful treatment at concessional cost. Referral cards were given to the patients for the discount in the treatment procedures along with free toothpastes. The team left the venue at 1:45 P.M and reached the college at 02:00 P.M. This camp report is compiled by- Vidula Patharwat [Intern]