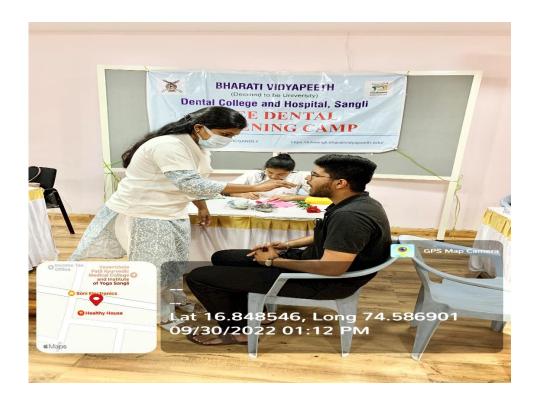

On 30/09/2022 a dental screening camp was arranged by Bharati Vidyapeeth (Deemed to be University) Dental College and Hospital, Sangli at-: Appasaheb Birnale College of Pharmacy, Sangli. After the official formalities, consent was obtained from the higher authorities. A team consisting of 7 interns were assigned to deliver the services through an outreach program along with one faculty. The team left the college on 30-09-2022 at 10:00 AM and reached the venue at 10:15 AM. The screening of Patients started at 11:30 AM and continued until 01:45 P.M. Total 161 subjects were screened. They mostly suffered from dental caries, and periodontal diseases. Tooth brushing technique was explained with the help of brushing model. Subjects requiring the treatment were referred to BVDU Dental College and hospital for needful treatment at concessional cost. Referral cards were given to the patients for the discount in the treatment procedures along with free toothpastes. The team left the venue at 1:45 P.M and reached the college at 02:00 P.M. This camp report is compiled by- Vidula Patharwat [Intern]