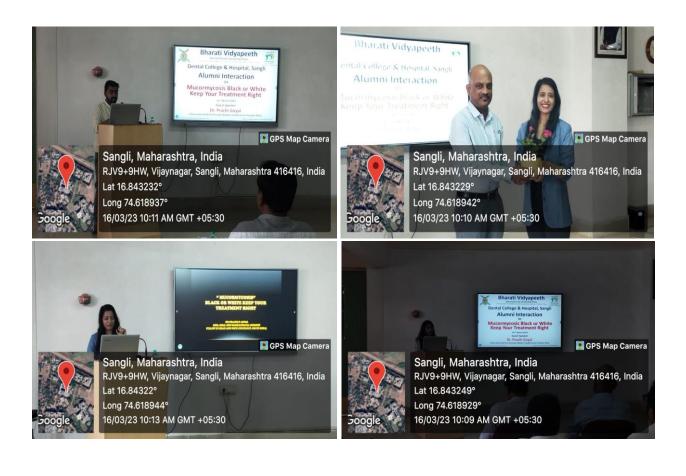

Bharati Vidyapeeth (Deemed to be University) Dental College & Hospital, Sangli, conducted **Alumni Interaction on "MUCORMYCOSIS BLACK OR WHITE KEEP YOUR TREATMENT RIGHT"** by Department of Oral & Maxillofacial Surgery on 16<sup>th</sup> February 2023. The guest speaker was Dr. Prachi Goyal. She is a alumni from Department of Oral & Maxillofacial Surgery. The faculty members, postgraduate students from various departments and interns from Bharati Vidyapeeth (Deemed to be University) Dental College and Hospital, Sangli attended the lecture.

Total 85 participants attended the webinar. Introduction of the speaker was given by Dr. Darshan Wable. The diagnosis and treatment planning of MUCORMYCOSIS and its importance in routine clinical practice was emphasised in the lecture.