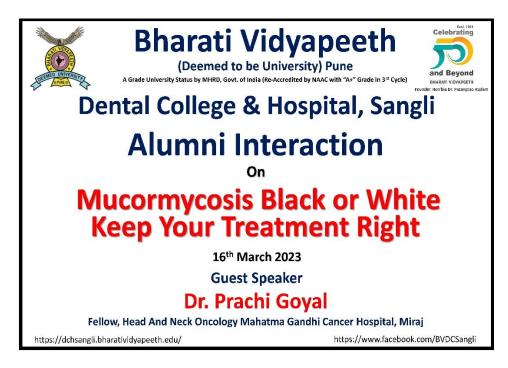

### **Alumni Interaction on**

## "Mucormycosis Black Or White Keep Your Treatment Right"

- Name of Activity –: Alumni Interaction on "Mucormycosis Black or White Keep Your Treatment Right"
- **Date -:** 16<sup>th</sup> March 2023
- **Time -:** 10:00 am
- Venue –: Examination hall of Bharati Vidyapeeth (Deemed to be University) Dental College and Hospital, Sangli
- **Organiser –:** Department of Oral & Maxillofacial Surgery
- Name of Presenter -: Dr. Prachi Goyal, MDS Oral & Maxillofacial Surgery
- Faculty In-charge-: Dr. Sanjay Byakodi, HOD Oral & Maxillofacial Surgery
- Nature of Activity -: Indoor
- Number of Participants -: 85

Bharati Vidyapeeth (Deemed to be University) Dental College & Hospital, Sangli, conducted **Alumni Interaction on "MUCORMYCOSIS BLACK OR WHITE KEEP YOUR TREATMENT RIGHT"** by Department of Oral & Maxillofacial Surgery on 16<sup>th</sup> February 2023. The guest speaker was Dr. Prachi Goyal. She is a alumni from Department of Oral & Maxillofacial Surgery. The faculty members, postgraduate students from various departments and interns from Bharati Vidyapeeth (Deemed to be University) Dental College and Hospital, Sangli attended the lecture.

# CIRCULAR

This is to inform that Department of Oral & Maxillofacial Surgery will be conducting an Alumni Interaction on <u>"Mucormycosis Black or White</u> <u>Keep Your Treatment Right"</u> by Dr. Prachi Goyal on <u>16<sup>th</sup> March 2023;</u> <u>at 10.00 a.m.</u> All staff, Post graduate students & interns are hereby informed to attend the same in Dental College Auditorium.