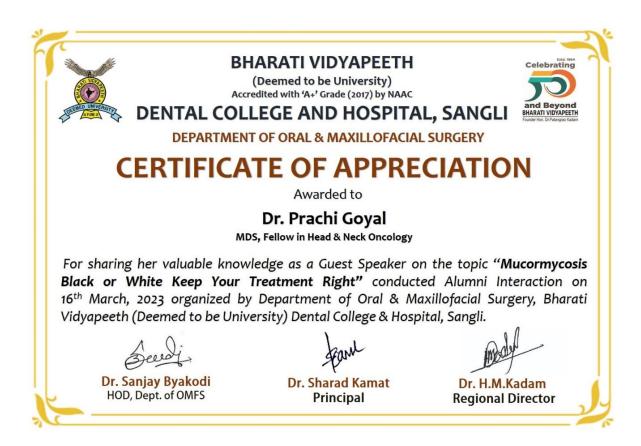

### **Alumni Interaction on**

## "Mucormycosis Black Or White Keep Your Treatment Right"

- Name of Activity –: Alumni Interaction on "Mucormycosis Black or White Keep Your Treatment Right"
- **Date -:** 16<sup>th</sup> March 2023
- **Time -:** 10:00 am
- Venue –: Examination hall of Bharati Vidyapeeth (Deemed to be University) Dental College and Hospital, Sangli
- **Organiser –:** Department of Oral & Maxillofacial Surgery
- Name of Presenter -: Dr. Prachi Goyal, MDS Oral & Maxillofacial Surgery
- Faculty In-charge-: Dr. Sanjay Byakodi, HOD Oral & Maxillofacial Surgery
- Nature of Activity -: Indoor
- Number of Participants -: 85

Bharati Vidyapeeth (Deemed to be University) Dental College & Hospital, Sangli, conducted **Alumni Interaction on "MUCORMYCOSIS BLACK OR WHITE KEEP YOUR TREATMENT RIGHT"** by Department of Oral & Maxillofacial Surgery on 16<sup>th</sup> February 2023. The guest speaker was Dr. Prachi Goyal. She is a alumni from Department of Oral & Maxillofacial Surgery. The faculty members, postgraduate students from various departments and interns from Bharati Vidyapeeth (Deemed to be University) Dental College and Hospital, Sangli attended the lecture.

Total 85 participants attended the webinar. Introduction of the speaker was given by Dr. Darshan Wable. The diagnosis and treatment planning of MUCORMYCOSIS and its importance in routine clinical practice was emphasised in the lecture.

The organizing committee members include Dr. Sachin Mangalekar (Prof and HOD Dept Of Oral & Maxillofacial Surgery) Dr. C.V.Pattanshetti, Dr. Jyoti Biradar, Dr. Amit Basannavar, Dr. Swapnil Shinde, Dr. Harshawardhan Kadam,. The vote of thanks was given by PG Dr. Mushtaq Khan.