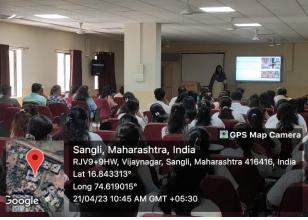

## "Faculty Clinical Meet"

- Name of Activity-: Faculty Clinical Meet on "Forensic Odontology: An Overview"
- **Date-:** 21<sup>st</sup> April 2023
- **Time-:** 10:30 AM to 11:30 AM
- Venue-: Auditorium of Bharati Vidyapeeth (Deemed to be University) Dental College and Hospital, Sangli

Department of Oral Pathology & Microbiology, Bharati Vidyapeeth (Deemed to be University) Dental College and Hospital, Sangli organized a Faculty Clinical Meet on the topic "FORENSIC ODONTOLOGY: AN OVERVIEW" by Dr. Mamata Kamat MDS, PhD, Associate Professor, Department of Oral Pathology & Microbiology. The lecture was graced by Dr. JeevanAsha Agarwal (Vice-Principal, Academics) and Dr. Dilip Magdum (Vice- Principal, Administration). The participants were given insights into the basic concepts of Forensic Odontology and the significance of dental Identification was highlighted. Additionally, the Interns were briefed about the Launch of Value- added course in Forensic Odontology. The topic was well appreciated by the participants. The lecture was attended by faculty members, post graduate students and Interns.