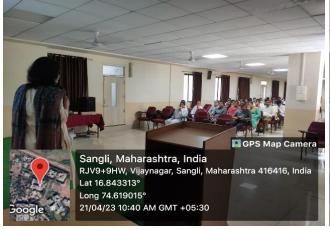

## "Faculty Clinical Meet"

- Name of Activity-: Faculty Clinical Meet on "Forensic Odontology: An Overview"
- **Date-:** 21<sup>st</sup> April 2023
- **Time-:** 10:30 AM to 11:30 AM
- Venue-: Auditorium of Bharati Vidyapeeth (Deemed to be University) Dental College and Hospital, Sangli

Department of Oral Pathology & Microbiology, Bharati Vidyapeeth (Deemed to be University) Dental College and Hospital, Sangli organized a Faculty Clinical Meet on the topic "FORENSIC ODONTOLOGY: AN OVERVIEW" by Dr. Mamata Kamat MDS, PhD, Associate Professor, Department of Oral Pathology & Microbiology. The lecture was graced by Dr. JeevanAsha Agarwal (Vice-Principal, Academics) and Dr. Dilip Magdum (Vice- Principal, Administration). The participants were given insights into the basic concepts of Forensic Odontology and the significance of dental Identification was highlighted. Additionally, the Interns were briefed about the Launch of Value- added course in Forensic Odontology. The topic was well appreciated by the participants. The lecture was attended by faculty members, post graduate students and Interns.