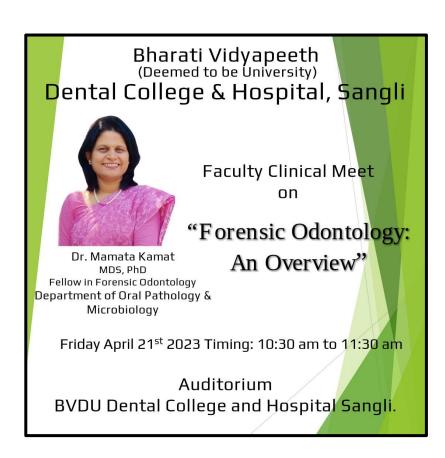

## "Faculty Clinical Meet"

- Name of Activity-: Faculty Clinical Meet on "Forensic Odontology: An Overview"
- **Date-:** 21<sup>st</sup> April 2023
- **Time-:** 10:30 AM to 11:30 AM
- Venue-: Auditorium of Bharati Vidyapeeth (Deemed to be University) Dental College and Hospital, Sangli

Metric No-3.3.2 Bharati Vidyapeeth (Deemed to be University) Dental College & Hospital, Sangli

- **Organizer**—: Department of Oral Pathology & Microbiology
- Name of Presenter: Dr. Mamata Kamat, Associate Professor, Department of Oral Pathology & Microbiology
- Faculty In-charge: Dr. Dilip Magadum, Professor and Head of the Department of Oral Pathology & Microbiology
- Nature of Activity—: Indoor
- Number of Participants -: 96

Department of Oral Pathology & Microbiology, Bharati Vidyapeeth (Deemed to be University) Dental College and Hospital, Sangli organized a Faculty Clinical Meet on the topic "FORENSIC ODONTOLOGY: AN OVERVIEW" by Dr. Mamata Kamat MDS, PhD, Associate Professor, Department of Oral Pathology & Microbiology. The lecture was graced by Dr. JeevanAsha Agarwal (Vice-Principal, Academics) and Dr. Dilip Magdum (Vice- Principal, Administration). The participants were given insights into the basic concepts of Forensic Odontology and the significance of dental Identification was highlighted. Additionally, the Interns were briefed about the Launch of Value- added course in Forensic Odontology. The topic was well appreciated by the participants. The lecture was attended by faculty members, post graduate students and Interns.