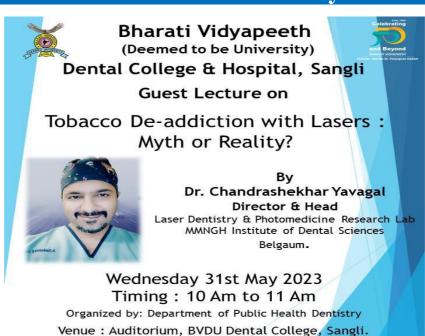

Metric No-6.3.3 Bharati Vidyapeeth (Deemed to be University) Dental College & Hospital, Sangli

"World No Tobacco Day" is celebrated worldwide every year on 31st May, 2023 on an international level in order to raise awareness within the society about the deleterious effects caused by tobacco. Hence to celebrate this day a webinar was organized by the Department of public health dentistry from BVDU Dental college and hospital, Sangli. The ideology behind this year's theme was to raise awareness regarding the importance to quit tobacco usage and grow food.

The webinar was held in auditorium of Bharati Vidyapeeth Dental College and Hospital, Sangli, on the topic of "Tobacco de-addiction with lasers: myth or reality"? By guest lecturer Dr. Chandrashekhar Yavagal, Director and head of laser dentistry and photomedicine research lab MMNGH institute of Dental Sciences, Belgaum.