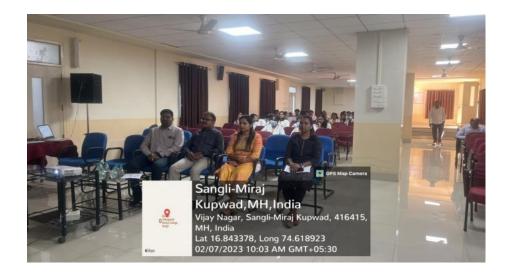

Bharati Vidyapeeth (Deemed to be University) Dental College & Hospital, Sangli, conducted **Alumni Interaction (webinar) on GTR in Periodontics** by Department of Periodontology on 7<sup>th</sup> February 2023. The guest speaker was Dr.Anuja Jagtap. She is a alumni from Department of Periodontics. The faculty members, postgraduate students from various departments and interns from Bharati Vidyapeeth Dental College and Hospital, Sangli attended the webinar.

Total 104 participants attended the webinar. Introduction of the speaker was given by Dr. Shashank Vijapure. The importance of GTR for periodontal regeneration and its importance in routine clinical practice was emphasised in the webinar.

The organizing committee members include Dr. Sachin Mangalekar (Prof and HOD Dept Of Periodontology) Dr. Pallavi Kamble, Dr. Jeeth Rai, Dr. Nitin Gorwade, Dr. Priyanka Lavate, Dr. Kunal Keshav, Dr. Shashank Vijapure. The vote of thanks was given by Dr. Pallavi Kamble.