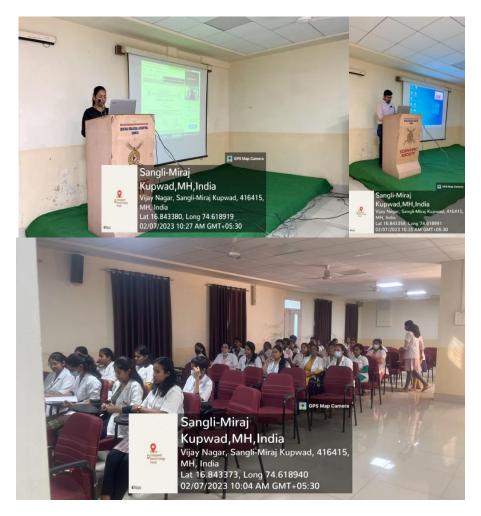

Bharati Vidyapeeth (Deemed to be University) Dental College & Hospital, Sangli, conducted **Alumni Interaction (webinar) on GTR in Periodontics** by Department of Periodontology on 7<sup>th</sup> February 2023. The guest speaker was Dr.Anuja Jagtap. She is a alumni from Department of Periodontics. The faculty members, postgraduate students from various departments and interns from Bharati Vidyapeeth Dental College and Hospital, Sangli attended the webinar.

Total 104 participants attended the webinar. Introduction of the speaker was given by Dr. Shashank Vijapure. The importance of GTR for periodontal regeneration and its importance in routine clinical practice was emphasised in the webinar.

The organizing committee members include Dr. Sachin Mangalekar (Prof and HOD Dept Of Periodontology) Dr. Pallavi Kamble, Dr. Jeeth Rai, Dr. Nitin Gorwade, Dr. Priyanka Lavate, Dr. Kunal Keshav, Dr. Shashank Vijapure. The vote of thanks was given by Dr. Pallavi Kamble.