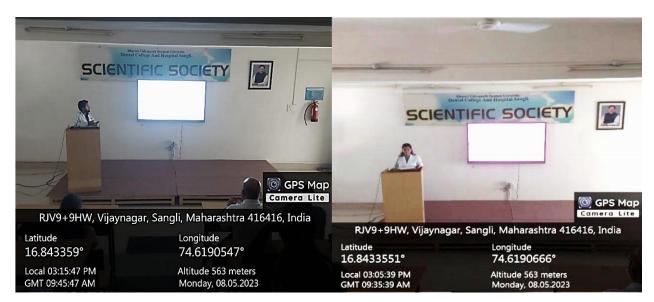

The interdisciplinary meet was organized by Department of Prosthodontics, Department of Conservative and Endodontic Dentistry, Department of Oral Surgery, Department of Periodontics at Bharati Vidyapeeth (Deemed to be University) Dental College and Hospital, Sangli on 8<sup>th</sup> may 2023.

As the part of this program, Dr. Shruti Pardeshi (PG) introduced the presenters. Individual presenters explained about their treatment and the approach they will be opting for performing this case.

This interdisciplinary meet was held to discuss a case which will be done by three Departments (Department of Prosthodontics, Department of Conservative Dentistry, Department of Oral Surgery). The purpose of this meet was to discuss various treatment modalities, treatment planning and work collaboratively for better treatment outcome. The vote of thanks was given by Dr. Shruti Pardeshi.