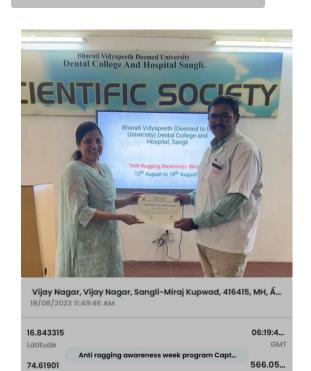

Bharati Vidyapeeth (Deemed to be University) Dental College & Hospital, Sangli, have organized "Anti-Ragging Awareness Week" Program from 12<sup>th</sup> august 2023 to 18<sup>th</sup> august 2023 in the college. The Orientation lecture was given by Dr. Pratiksha Sahare. It was a very informative lecture which covered all the aspects of Anti Ragging Awareness. Various Activities were conducted for the students which include slogan, essay and poster competition. Various educational videos were shown to the students to spread awareness. It was organized for first year BDS Students. The Program was conducted under the guidance and supervision of Principal Dr. Sharad Kamat sir, Vice Principal

Academics Dr. Jiwanasha Agrawal Maam. The Program was successfully organized by the Faculty in charge, Dr. Pratiksha Sahare, Dr. Shweta Gangavane and Dr. Chetan Patil.

Vijay Nagar, Vijay Nagar, Sangli-Miraj Kupwad, 416415, MH, Á...