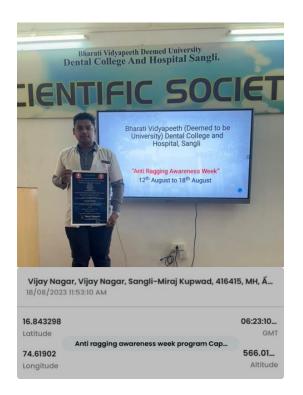

## "Anti-Ragging Awareness Week Programme"

- Name of Activity –: Anti-Ragging Awareness Week Programme
- Date -: 12th August 2023- 18th August 2023
- Venue –: Bharati Vidyapeeth (Deemed to be University) Dental College and Hospital, Sangli
- Organiser -: Anti Ragging Committee
- Faculty In-charge-: Dr. Pratiksha Sahare, Dr. Shweta Gangavane, Dr.
   Chetan Patil.
- Nature of Activity -: Indoor

Bharati Vidyapeeth (Deemed to be University) Dental College & Hospital, Sangli, have organized "Anti-Ragging Awareness Week" Program from 12<sup>th</sup> august 2023 to 18<sup>th</sup> august 2023 in the college. The Orientation lecture was given by Dr. Pratiksha Sahare. It was a very informative lecture which covered all the aspects of Anti Ragging Awareness. Various Activities were conducted for the students which include slogan, essay and poster competition. Various educational videos were shown to the students to spread awareness. It was organized for first year BDS Students. The Program was conducted under the guidance and supervision of Principal Dr. Sharad Kamat sir, Vice Principal