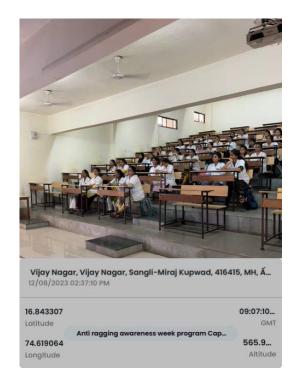

Bharati Vidyapeeth (Deemed to be University) Dental College & Hospital, Sangli, have organized "Anti-Ragging Awareness Week" Program from 12<sup>th</sup> august 2023 to 18<sup>th</sup> august 2023 in the college. The Orientation lecture was given by Dr. Pratiksha Sahare. It was a very informative lecture which covered all the aspects of Anti Ragging Awareness. Various Activities were conducted for the students which include slogan, essay and poster competition. Various educational videos were shown to the students to spread awareness. It was organized for first year BDS Students. The Program was conducted under the guidance and supervision of Principal Dr. Sharad Kamat sir, Vice Principal