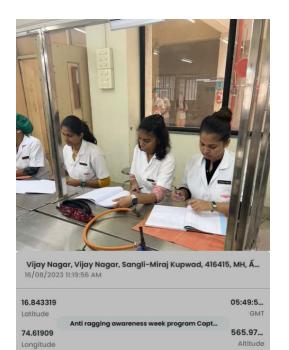

Bharati Vidyapeeth (Deemed to be University) Dental College & Hospital, Sangli, have organized "Anti-Ragging Awareness Week" Program from 12<sup>th</sup> august 2023 to 18<sup>th</sup> august 2023 in the college. The Orientation lecture was given by Dr. Pratiksha Sahare. It was a very informative lecture which covered all the aspects of Anti Ragging Awareness. Various Activities were conducted for the students which include slogan, essay and poster competition. Various educational videos were shown to the students to spread awareness. It was organized for first year BDS Students. The Program was conducted under the guidance and supervision of Principal Dr. Sharad Kamat sir, Vice Principal