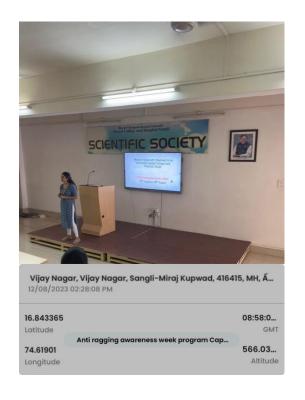

Bharati Vidyapeeth (Deemed to be University) Dental College & Hospital, Sangli, have organized "Anti-Ragging Awareness Week" Program from 12<sup>th</sup> august 2023 to 18<sup>th</sup> august 2023 in the college. The Orientation lecture was given by Dr. Pratiksha Sahare. It was a very informative lecture which covered all the aspects of Anti Ragging Awareness. Various Activities were conducted for the students which include slogan, essay and poster competition. Various educational videos were shown to the students to spread awareness. It was organized for first year BDS Students. The Program was conducted under the guidance and supervision of Principal Dr. Sharad Kamat sir, Vice Principal