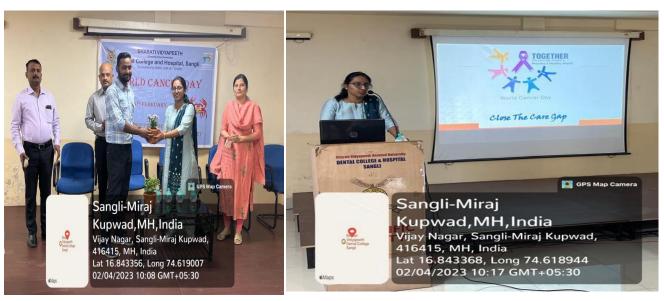

"World Cancer Day" programme was organized by Department of Oral and Maxillofacial Surgery at Bharati Vidyapeeth (Deemed to be University) Dental College & Hospital, Sangli, on 4th February 2023. Programme was graced by Dr. Dipti Patil (MDS. Oral and Maxillofacial Surgery, Fellow Head and Neck Oncology), Dr. Sharad Kamat, Principal, BVDU, Dental College and Dr. Sanjay Byakodi, HOD Department of Oral and Maxillofacial Surgery. Felicitations of the dignitaries and lamp lightning ceremony was conducted. The programme was moderated by Dr.Kavita Sharma 3rd year PG student and Dr. Jestina 2nd year PG student Dept. of Oral and Maxillofacial Surgery. Chief Guest was introduced by Dr. Nidhi, 1st year PG student Department of Oral and Maxillofacial Surgery. Dr. Mushtaq, 1st year PG student, Department of Oral and Maxillofacial Surgery welcomed the chief guest by giving a sapling. Dr. Dipti Patil (MDS. Oral and Maxillofacial Surgery, Fellow Head and Neck Oncology), delivered a talk on micro vascular reconstruction in head and neck cancer. She emphasized mainly on detection of oral cancer, techniques of diagnosing cancer, surgical managements and micro vascular surgical reconstruction options. Programme was concluded and vote of thanks was given by Dr. Mushtaq first year PG student.