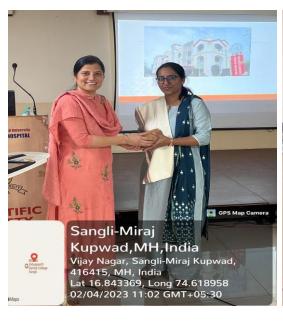

"World Cancer Day" programme was organized by Department of Oral and Maxillofacial Surgery at Bharati Vidyapeeth (Deemed to be University) Dental College & Hospital, Sangli, on 4th February 2023. Programme was graced by Dr. Dipti Patil (MDS. Oral and Maxillofacial Surgery, Fellow Head and Neck Oncology), Dr. Sharad Kamat, Principal, BVDU, Dental College and Dr. Sanjay Byakodi, HOD Department of Oral and Maxillofacial Surgery. Felicitations of the dignitaries and lamp lightning ceremony was conducted. The programme was moderated by Dr.Kavita Sharma 3rd year PG student and Dr. Jestina 2nd year PG student Dept. of Oral and Maxillofacial Surgery. Chief Guest was introduced by Dr. Nidhi, 1st year PG student Department of Oral and Maxillofacial Surgery. Dr. Mushtaq, 1st year PG student, Department of Oral and Maxillofacial Surgery welcomed the chief guest by giving a sapling. Dr. Dipti Patil (MDS. Oral and Maxillofacial Surgery, Fellow Head and Neck Oncology), delivered a talk on micro vascular reconstruction in head and neck cancer. She emphasized mainly on detection of oral cancer, techniques of diagnosing cancer, surgical managements and micro vascular surgical reconstruction options. Programme was concluded and vote of thanks was given by Dr. Mushtaq first year PG student.