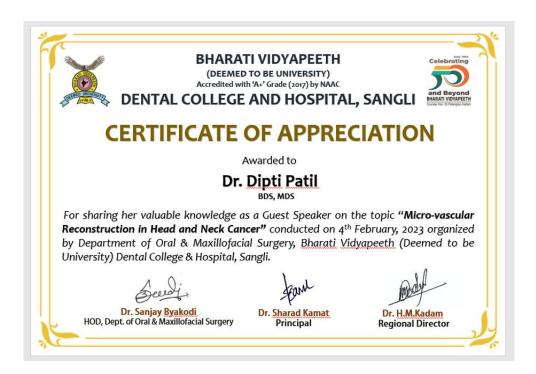

There will be a guest lecture on "Micro-vascular Reconstruction in Head and Neck Cancer" by Dr. Deepti Patil, Fellow in Head & Neck Oncology.

All faculty members, PGs & Interns are requested to attend the same. One faculty member need to remain in Department for OPD purpose.