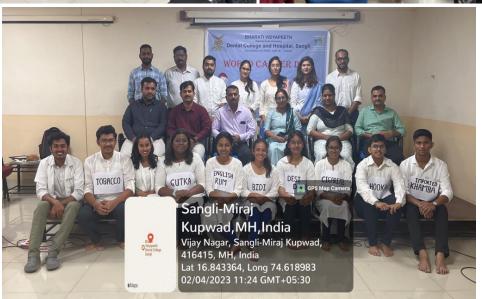

"World Cancer Day" programme was organized by Department of Oral and Maxillofacial Surgery at Bharati Vidyapeeth (Deemed to be University) Dental College & Hospital, Sangli, on 4th February 2023. Programme was graced by Dr. Dipti Patil (MDS. Oral and Maxillofacial Surgery, Fellow Head and Neck Oncology), Dr. Sharad Kamat, Principal, BVDU, Dental College and Dr. Sanjay Byakodi, HOD Department of Oral and Maxillofacial Surgery. Felicitations of the dignitaries and lamp lightning ceremony was conducted. The programme was moderated by Dr.Kavita Sharma 3rd year PG student and Dr. Jestina 2nd year PG student Dept. of Oral and Maxillofacial Surgery. Chief Guest was introduced by Dr. Nidhi, 1st year PG student Department of Oral and Maxillofacial Surgery. Dr. Mushtaq, 1st year PG student, Department of Oral and Maxillofacial Surgery welcomed the chief guest by giving a sapling. Dr. Dipti Patil (MDS. Oral and Maxillofacial Surgery, Fellow Head and Neck Oncology), delivered a talk on micro vascular reconstruction in head and neck cancer. She emphasized mainly on detection of oral cancer, techniques of diagnosing cancer, surgical managements and micro vascular surgical reconstruction options. Programme was concluded and vote of thanks was given by Dr. Mushtaq first year PG student.