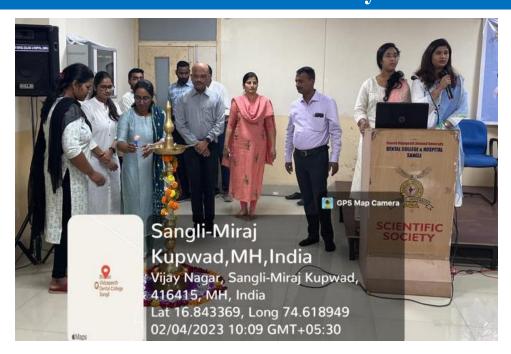

"World Cancer Day" programme was organized by Department of Oral and Maxillofacial Surgery at Bharati Vidyapeeth (Deemed to be University) Dental College & Hospital, Sangli, on 4th February 2023. Programme was graced by Dr. Dipti Patil (MDS. Oral and Maxillofacial Surgery, Fellow Head and Neck Oncology), Dr. Sharad Kamat, Principal, BVDU, Dental College and Dr. Sanjay Byakodi, HOD Department of Oral and Maxillofacial Surgery. Felicitations of the dignitaries and lamp lightning ceremony was conducted. The programme was moderated by Dr.Kavita Sharma 3rd year PG student and Dr. Jestina 2nd year PG student Dept. of Oral and Maxillofacial Surgery. Chief Guest was introduced by Dr. Nidhi, 1st year PG student Department of Oral and Maxillofacial Surgery. Dr. Mushtaq, 1st year PG student, Department of Oral and Maxillofacial Surgery welcomed the chief guest by giving a sapling. Dr. Dipti Patil (MDS. Oral and Maxillofacial Surgery, Fellow Head and Neck Oncology), delivered a talk on micro vascular reconstruction in head and neck cancer. She emphasized mainly on detection of oral cancer, techniques of diagnosing cancer, surgical managements and micro vascular surgical reconstruction options. Programme was concluded and vote of thanks was given by Dr. Mushtaq first year PG student.