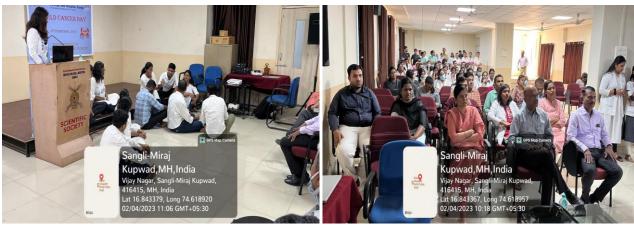

"World Cancer Day" programme was organized by Department of Oral and Maxillofacial Surgery at Bharati Vidyapeeth (Deemed to be University) Dental College & Hospital, Sangli, on 4th February 2023. Programme was graced by Dr. Dipti Patil (MDS. Oral and Maxillofacial Surgery, Fellow Head and Neck Oncology), Dr. Sharad Kamat, Principal, BVDU, Dental College and Dr. Sanjay Byakodi, HOD Department of Oral and Maxillofacial Surgery. Felicitations of the dignitaries and lamp lightning ceremony was conducted. The programme was moderated by Dr.Kavita Sharma 3rd year PG student and Dr. Jestina 2nd year PG student Dept. of Oral and Maxillofacial Surgery. Chief Guest was introduced by Dr. Nidhi, 1st year PG student Department of Oral and Maxillofacial Surgery. Dr. Mushtaq, 1st year PG student, Department of Oral and Maxillofacial Surgery welcomed the chief guest by giving a sapling. Dr. Dipti Patil (MDS. Oral and Maxillofacial Surgery, Fellow Head and Neck Oncology), delivered a talk on micro vascular reconstruction in head and neck cancer. She emphasized mainly on detection of oral cancer, techniques of diagnosing cancer, surgical managements and micro vascular surgical reconstruction options. Programme was concluded and vote of thanks was given by Dr. Mushtaq first year PG student.