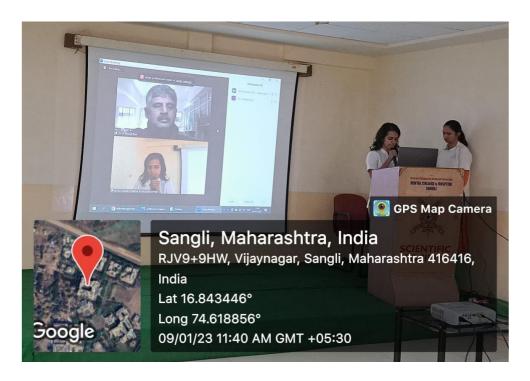

Topic of webinar: Indirect Restoration.

Speaker: Dr. H. Murali (Professor, Department of Conservative Dentistry and Endodontics, RV Dental College, Bangluru.

This webinar was specifically designed to cater to the requirements of post graduate students and interns. Dr. Harshata S. (PG student) Introduced speaker Dr. H. Murali sir. Then webinar were conducted for 2 hours focusing diagnosis and clinical aspects of indirect restoration. The Programme ended with vote of thanks given by Dr. Prajakta Kulkarni (PG student).