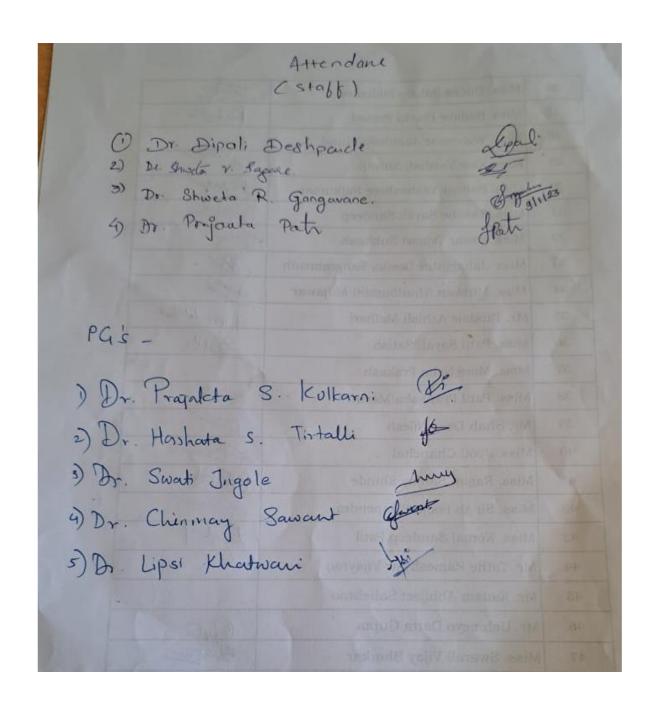

The entire webinar was conducted under the guidance and supervision of our respected Principal Dr Sharad Kamat Sir. It was supported by all the faculty members of department of conservative dentistry and Endodontics Dr. Pranav Patil, Dr. Prajkta Patil, Dr.Shweta Sagare, Dr.Dipali Deshpande, Dr. Rupali Weatam, Dr.Shweta Gangawane and Dr.Ashwini Phalle.