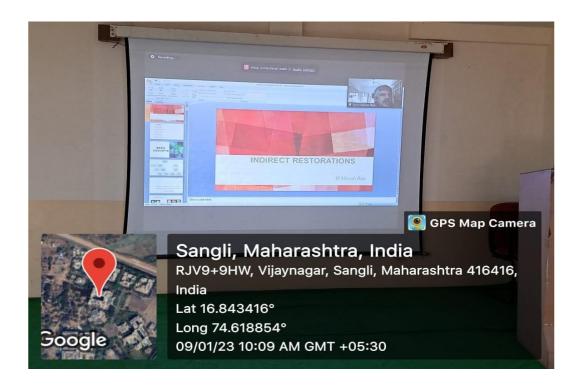

On 9<sup>th</sup> January 2023 Department of Conservative Dentistry and Endodontics, Bharati Vidyapeeth (Deemed to be University) Dental College & Hospital Sangli, had conducted webinar using zoom platform.

Topic of webinar: Indirect Restoration.

Speaker: Dr. H. Murali (Professor, Department of Conservative Dentistry and Endodontics, RV Dental College, Bangluru.

This webinar was specifically designed to cater to the requirements of post graduate students and interns. Dr. Harshata S. (PG student) Introduced speaker Dr. H. Murali sir. Then webinar were conducted for 2 hours focusing diagnosis and clinical aspects of indirect restoration. The Programme ended with vote of thanks given by Dr. Prajakta Kulkarni (PG student).