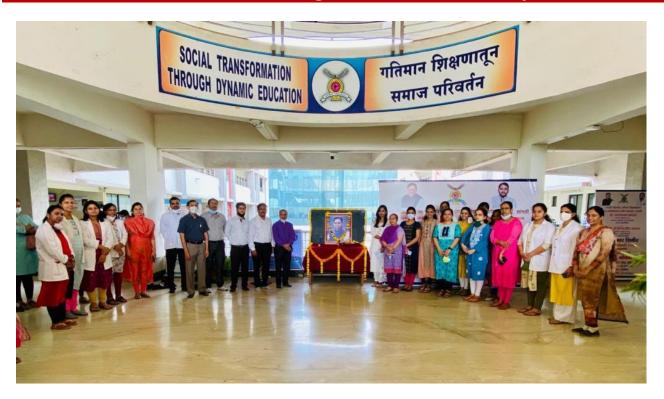

## Oral Hygiene Awareness Drive on the Occasion of Hon'ble Dr. Patangrao Kadam Birth Day

Bharati Vidyapeeth (Deemed to be University) Dental College and Hospital, Sangli celebrated birthday of Late Dr. Patangraoji Kadam saheb on 8th January 2021at 9.00 am at college entrance.

The programme was organized by Department of Oral Medicine and Radiology. Dr. Jeevanasha Agarwal Professor & HOD, Dept of Orthodontics, garlanded the photo of Saheb. It was followed by a short speech on Saheb's biography by Dr. Sayali More, Assistant Professor. All the teaching and non-teaching staffs and Interns payed their tribute to Saheb by offering flowers.