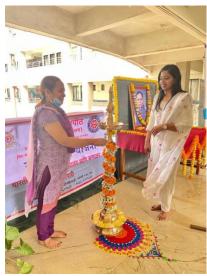

The programme was organized by Department of Oral Medicine and Radiology. Dr. Jeevanasha Agarwal Professor & HOD, Dept of Orthodontics, garlanded the photo of Saheb. It was followed by a short speech on Saheb's biography by Dr. Sayali More, Assistant Professor. All the teaching and non-teaching staffs and Interns payed their tribute to Saheb by offering flowers.