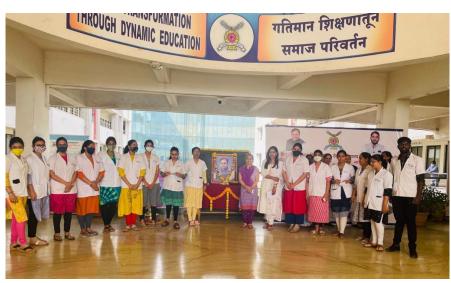

## Oral Hygiene Awareness Drive on the Occasion of Hon'ble Dr. Patangrao Kadam Birth Day

Bharati Vidyapeeth (Deemed to be University) Dental College and Hospital, Sangli celebrated birthday of Late Dr. Patangraoji Kadam saheb on 8th January 2021at 9.00 am at college entrance.

The programme was organized by Department of Oral Medicine and Radiology. Dr. Jeevanasha Agarwal Professor & HOD, Dept of Orthodontics, garlanded the photo of Saheb. It was followed by a short speech on Saheb's biography by Dr. Sayali More, Assistant Professor. All the teaching and non-teaching staffs and Interns payed their tribute to Saheb by offering flowers.

As a part of this occasion concession for various treatments was announced from 1<sup>st</sup> January to 31<sup>st</sup> January 2021 by Dr.Vidya Dodwad, Principal.

Finally the programme was concluded by vote of thanks by Dr. Shridevi Adki, HOD, Oral Medicine and Radiology.