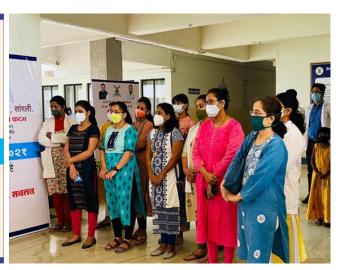

The programme was organized by Department of Oral Medicine and Radiology. Dr. Jeevanasha Agarwal Professor & HOD, Dept of Orthodontics, garlanded the photo of Saheb. It was followed by a short speech on Saheb's biography by Dr. Sayali More, Assistant Professor. All the teaching and non-teaching staffs and Interns payed their tribute to Saheb by offering flowers.