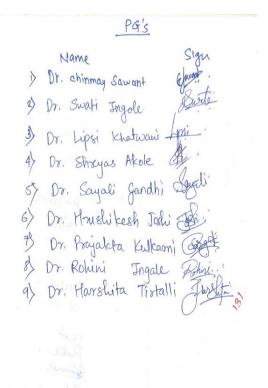

82+             |
| 70 | Mr. Pisal Sahil Deepak           | roll.           |
| 71 | Miss. Budde Gayatri Rajendra     | Pagar           |
| 72 | Mr. Jagtap Rahul Ramchandra      | alan            |
| 73 | Miss. Patil Rajeshwari Dattatray | Jajean          |
| 74 | Miss. Salve Sakshi Eknath        | Salve           |
| 75 | Miss. Navale Sanjana Sachin      | Santa.          |
| 76 | Miss. Jadhav Poonam Ashok        | Joneu :         |
| 77 | Miss. Singh Simran Prashant      | Ems.            |
| 78 | Mr. Jangam Amey Suhas            | for 1           |
| 79 | Mr. Shinde Hrishikesh Vilas      |                 |
| 80 | Mr. Sawant Sumedh Sanjay         | Lucia "         |
| 81 | Miss. Khushi Arora               | Musly,          |
| 82 | Miss. Ananya Sinha               | Mens            |





#### BHARATI VIDYAPEETH

(Deemed to be University)
Accredited with 'A+' Grade (2017) by NAAC



DEPARTMENT OF CONSERVATIVE DENTISTRY & ENDODONTICS

# **CERTIFICATE OF APPRECIATION**

Awarded to

### Dr. Tanvi Kadu

For sharing her valuable knowledge as a Guest Speaker on the topic "Veneers in Conservative Dentistry" conducted Live Webinar Alumni Interaction on 24<sup>th</sup> April, 2023 organized by Department of Conservative Dentistry & Endodontics, Bharati Vidyapeeth (Deemed to be University) Dental College & Hospital, Sangli.

Dr. Sharad Kamat Principal

Dr. H.M.Kadam Regional Director

Dr. Sharad Kamat Principal