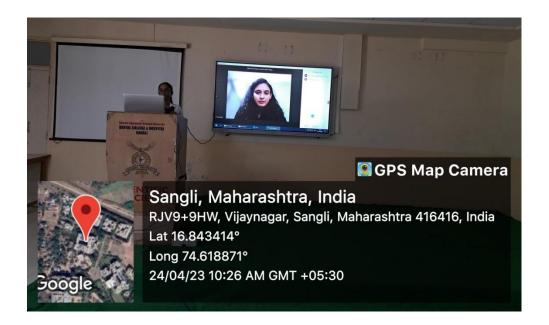

Metric No-3.3.2 Bharati Vidyapeeth (Deemed to be University) Dental College & Hospital, Sangli

Department of Conservative Dentistry and Endodontics, Bharati Vidyapeeth (Deemed to be University) Dental College & Hospital Sangli, had organised "Alumni interaction" On day 24<sup>th</sup> April 2023. Topic of the alumni interaction was "Veneers in Conservative Dentistry". The guest speaker was Dr. Tanvi Kadu (MDS), who is an alumni of our college. She completed her both UG and PG (Conservative Dentistry and endodontics) from our college. It was a very informative lecture which provided useful insights & clinical tips related to veneer procedures in conservative dentistry.

This webinar was organized for our Interns, Teaching faculty and all our alumni students. Introduction of the guest speaker, Q/A session and vote of thanks was delivered by intern Samrudhi Sawant. Feedback form links were generated and e-Certificates were mailed to all the participants. The entire webinar was conducted under the guidance of our respected Principal and HOD (Dept. conservative Dentistry) Dr.Shard Kamat Sir. The organizing members include - Dr Sharad Kamat ,Dr Pranav Pati , Dr Prajkta Patil, Dr Shweta Sagare, Dr Dipali Deshpande, Dr. Rupali Wetam, Dr. Shweta Gangwane, Dr.Anuja Dhumal & Dr Aradhana Kibe.

### Dr. Tanvi Kadu

For sharing her valuable knowledge as a Guest Speaker on the topic "Veneers in Conservative Dentistry" conducted Live Webinar Alumni Interaction on 24<sup>th</sup> April, 2023 organized by Department of Conservative Dentistry & Endodontics, Bharati Vidyapeeth (Deemed to be University) Dental College & Hospital, Sangli.