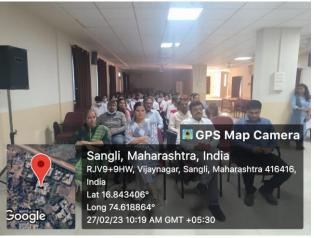

Bharati Vidyapeeth (Deemed to be University) Dental College & Hospital, Sangli, conducted **The Next Level to Grow your Dental Practice** by Department of Oral Medicine and Radiology on 27th February 2023. The guest speaker was Dr. Naval Ghule. He is a alumni from College. The faculty members and interns from Bharati Vidyapeeth Dental College and Hospital, Sangli attended the webinar.

Total 79 participants attended the webinar. Introduction of the speaker was given by Dr. Srushti Yatnale. The different social media platforms and their utilization for marketing and generating new patients was emphasised in the webinar.