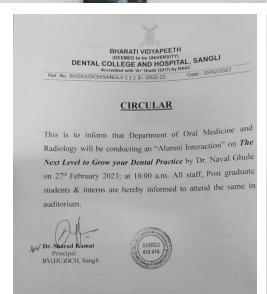

# Alumni Meet (webinar) on "The Next Level to Grow your Dental Practice"

- Name of Activity -: Alumni Interaction on "The Next Level to Grow your Dental Practice"
- **Date –:** 27<sup>th</sup> February 2023
- **Time -:** 10:00 am to 11:00 am
- **Venue** —: Auditorium of Bharati Vidyapeeth (Deemed to be University) Dental College and Hospital, Sangli
- Organiser -: Department of Oral Medicine and Radiology
- Name of Presenter -: Dr. Naval Ghule
- Faculty In-charge—: Dr. Shridevi Adaki, HOD Department of Oral Medicine and Radiology
- Nature of Activity -: Indoor
- Number of Participants -: 79

Bharati Vidyapeeth (Deemed to be University) Dental College & Hospital, Sangli, conducted **The Next Level to Grow your Dental Practice** by Department of Oral Medicine and Radiology on 27th February 2023. The guest speaker was Dr. Naval Ghule. He is a alumni from College. The faculty members and interns from Bharati Vidyapeeth Dental College and Hospital, Sangli attended the webinar.