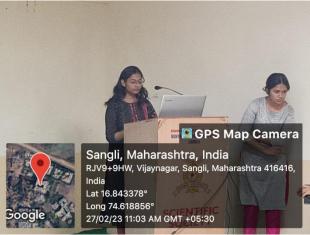

Bharati Vidyapeeth (Deemed to be University) Dental College & Hospital, Sangli, conducted **The Next Level to Grow your Dental Practice** by Department of Oral Medicine and Radiology on 27th February 2023. The guest speaker was Dr. Naval Ghule. He is a alumni from College. The faculty members and interns from Bharati Vidyapeeth Dental College and Hospital, Sangli attended the webinar.

Total 79 participants attended the webinar. Introduction of the speaker was given by Dr. Srushti Yatnale. The different social media platforms and their utilization for marketing and generating new patients was emphasised in the webinar.