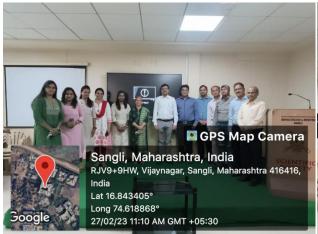

The organizing committee members include Dr. Shridevi Adaki (Associate Professor& HOD Department of Oral Medicine and Radiology), Dr. Amol Karagir, Dr. Samruddhi Metha, Dr. Aniruddh Shete.

The vote of thanks was given by Dr. Samrudhi Patil.