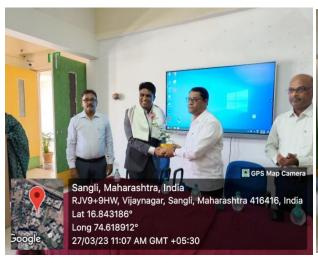

# **Intellectual Proprietary Right**

- Name of Activity -: CDE program on "Intellectual Proprietary Right"
- **Date -:** 27<sup>th</sup> March 2023
- **Time -:** 11:00 am 3:00 pm
- **Venue -:** Examination hall of Bharati Vidyapeeth (Deemed to be University) Dental College and Hospital, Sangli
- **Organizer -:** Department of Periodontology
- Name of Presenter -: Dr. Suneet Sabale
- Faculty In-charge-: Dr. Sachin B. Mangalekar, HOD Dept. of Periodontology
- Nature of Activity -: Indoor
- **Number of Participants –: 40**

The Department of Periodontology organized CDE program on "Intellectual Proprietary Right" on 27<sup>th</sup> March 2023. It was a lecture on Intellectual Proprietary Right. The program was conducted by staff members of the Department of Periodontology, Dr. Sachin Mangalekar, Dr. Jeeth Rai, Dr. Nitin Gorawade, Dr. Pallavi Kamble, Dr. Priyanka Lavate, Dr. Kunal Keshaw and Dr. Shashank Vijapure.

As a part of this program, Deep and Neha introduced the speaker which was followed by a lecture by the esteemed speaker Dr. Suneet Sabale introduced many usefull websites like <a href="https://worldwide.espacenet.com">http://patents.google.com</a> The session was interactive and was full with live demonstration.