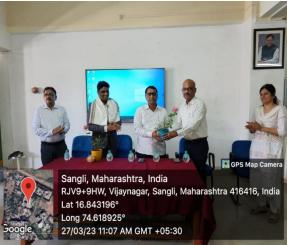

The Department of Periodontology organized CDE program on "Intellectual Proprietary Right" on 27<sup>th</sup> March 2023. It was a lecture on Intellectual Proprietary Right. The program was conducted by staff members of the Department of Periodontology, Dr. Sachin Mangalekar, Dr. Jeeth Rai, Dr. Nitin Gorawade, Dr. Pallavi Kamble, Dr. Priyanka Lavate, Dr. Kunal Keshaw and Dr. Shashank Vijapure.

As a part of this program, Deep and Neha introduced the speaker which was followed by a lecture by the esteemed speaker Dr. Suneet Sabale introduced many usefull websites like <a href="https://worldwide.espacenet.com">http://patents.google.com</a> The session was interactive and was full with live demonstration.

A guest lecture was arranged for the benefit of teaching faculty and students. Arrangement of lunch was arranged for the speaker and the deligates. The lecture again started after the lunch program in the second half. Different rule for patenting was introduced