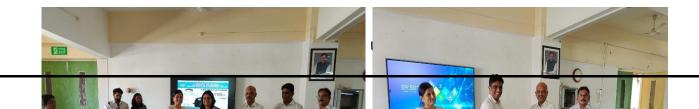

# **Intellectual Proprietary Right**

- Name of Activity -: CDE program on "Intellectual Proprietary Right"
- **Date -:** 27<sup>th</sup> March 2023
- **Time -:** 11:00 am 3:00 pm
- **Venue -:** Examination hall of Bharati Vidyapeeth (Deemed to be University) Dental College and Hospital, Sangli
- **Organizer -:** Department of Periodontology
- Name of Presenter -: Dr. Suneet Sabale
- Faculty In-charge-: Dr. Sachin B. Mangalekar, HOD Dept. of Periodontology
- Nature of Activity -: Indoor
- **Number of Participants –: 40**

The Department of Periodontology organized CDE program on "Intellectual Proprietary Right" on 27<sup>th</sup> March 2023. It was a lecture on Intellectual Proprietary Right. The program was conducted by staff members of the Department of Periodontology, Dr. Sachin Mangalekar, Dr. Jeeth Rai, Dr. Nitin Gorawade, Dr. Pallavi Kamble, Dr. Priyanka Lavate, Dr. Kunal Keshaw and Dr. Shashank Vijapure.

As a part of this program, Deep and Neha introduced the speaker which was followed by a lecture by the esteemed speaker Dr. Suneet Sabale introduced many usefull websites like <a href="https://worldwide.espacenet.com">http://patents.google.com</a> The session was interactive and was full with live demonstration.

A guest lecture was arranged for the benefit of teaching faculty and students. Arrangement of lunch was arranged for the speaker and the deligates. The lecture again started after the lunch program in the second half. Different rule for patenting was introduced