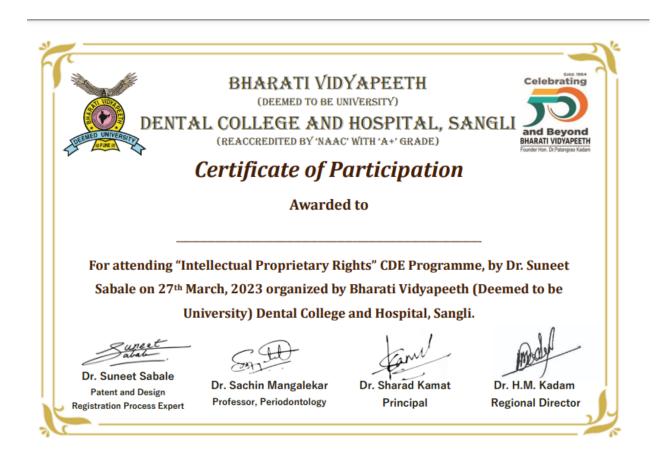

# **Intellectual Proprietary Right**

- Name of Activity -: CDE program on "Intellectual Proprietary Right"
- **Date -:** 27<sup>th</sup> March 2023
- **Time -:** 11:00 am 3:00 pm
- **Venue -:** Examination hall of Bharati Vidyapeeth (Deemed to be University) Dental College and Hospital, Sangli
- **Organizer -:** Department of Periodontology
- Name of Presenter -: Dr. Suneet Sabale
- Faculty In-charge-: Dr. Sachin B. Mangalekar, HOD Dept. of Periodontology
- Nature of Activity -: Indoor
- **Number of Participants –: 40**

The Department of Periodontology organized CDE program on "Intellectual Proprietary Right" on 27<sup>th</sup> March 2023. It was a lecture on Intellectual Proprietary Right. The program was conducted by staff members of the Department of Periodontology, Dr. Sachin Mangalekar, Dr. Jeeth Rai, Dr. Nitin Gorawade, Dr. Pallavi Kamble, Dr. Priyanka Lavate, Dr. Kunal Keshaw and Dr. Shashank Vijapure.

The vote of thanks was given by Deep and Neha (interns). Followed by certificate distribution.