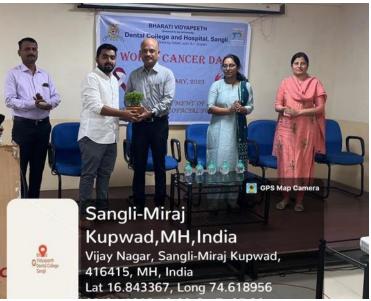

Metric No-3.3.2 Bharati Vidyapeeth (Deemed to be University) Dental College & Hospital, Sangli

"World Cancer Day" programme was organized by Department of Oral and Maxillofacial Surgery at Bharati Vidyapeeth (Deemed to be University) Dental College & Hospital, Sangli, on 4th February 2023. Programme was graced by Dr. Dipti Patil (MDS. Oral and Maxillofacial Surgery, Fellow Head and Neck Oncology), **Dr. Sharad Kamat, Principal**, BVDU, Dental College and **Dr. Sanjay** Byakodi, HOD Department of Oral and Maxillofacial Surgery. Felicitations of the dignitaries and lamp lightning ceremony was conducted. The programme was moderated by **Dr.Kavita Sharma** 3rd year PG student and Dr. Jestina 2<sup>nd</sup> year PG student Dept. of Oral and Maxillofacial Surgery. Chief Guest was introduced by **Dr. Nidhi, 1<sup>st</sup> year PG student** Department of Oral and Maxillofacial Surgery. Dr. Mushtaq, 1st year PG student, Department of Oral and Maxillofacial Surgery welcomed the chief guest by giving a sapling. Dr. Dipti Patil (MDS. Oral and Maxillofacial Surgery, Fellow Head and Neck Oncology), delivered a talk on micro vascular reconstruction in head and neck cancer. She emphasized mainly on detection of oral cancer, techniques of diagnosing cancer, surgical managements and micro vascular surgical reconstruction options. Programme was concluded and vote of thanks was given by Dr. Mushtaq first year PG student.