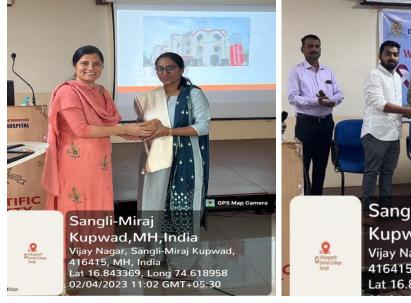

Metric No-3.3.2 Bharati Vidyapeeth (Deemed to be University) Dental College & Hospital, Sangli

"World Cancer Day" programme was organized by Department of Oral and Maxillofacial Surgery at Bharati Vidyapeeth (Deemed to be University) Dental College & Hospital, Sangli, on 4th February 2023. Programme was graced by Dr. Dipti Patil (MDS. Oral and Maxillofacial Surgery, Fellow Head and Neck Oncology), **Dr. Sharad Kamat, Principal**, BVDU, Dental College and **Dr. Sanjay** Byakodi, HOD Department of Oral and Maxillofacial Surgery. Felicitations of the dignitaries and lamp lightning ceremony was conducted. The programme was moderated by **Dr.Kavita Sharma** 3rd year PG student and Dr. Jestina 2<sup>nd</sup> year PG student Dept. of Oral and Maxillofacial Surgery. Chief Guest was introduced by **Dr. Nidhi, 1<sup>st</sup> year PG student** Department of Oral and Maxillofacial Surgery. Dr. Mushtaq, 1st year PG student, Department of Oral and Maxillofacial Surgery welcomed the chief guest by giving a sapling. Dr. Dipti Patil (MDS. Oral and Maxillofacial Surgery, Fellow Head and Neck Oncology), delivered a talk on micro vascular reconstruction in head and neck cancer. She emphasized mainly on detection of oral cancer, techniques of diagnosing cancer, surgical managements and micro vascular surgical reconstruction options. Programme was concluded and vote of thanks was given by Dr. Mushtaq first year PG student.