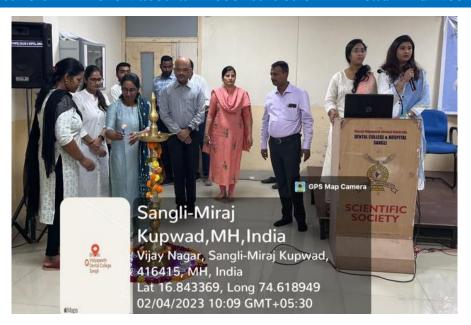

### **World Cancer Day-**

Guest Lecture on "Micro Vascular Reconstruction In Head And Neck Cancer

- Name of Activity-: Celebration of "World Cancer Day-Guest Lecture on micro vascular reconstruction in head and neck cancer"
- **Date-:** 4<sup>th</sup> February, 2023
- **Time-:** 10:00 am
- Venue-: Department of Oral & Maxillofacial Surgery, Bharati Vidyapeeth (Deemed to be University) Dental College and Hospital, Sangli
- Organiser-: Department of Oral & Maxillofacial Surgery
- Faculty In-charge -: Dr. Sanjay Byakodi, Professor & Head of the Department, Dr. Harshawardhan Kadam, Assistant Professor.
- Nature of Activity-: Indoor
- Number of Participants-: 89

Metric No-3.3.2 Bharati Vidyapeeth (Deemed to be University) Dental College & Hospital, Sangli

"World Cancer Day" programme was organized by Department of Oral and Maxillofacial Surgery at Bharati Vidyapeeth (Deemed to be University) Dental College & Hospital, Sangli, on 4th February 2023. Programme was graced by Dr. Dipti Patil (MDS. Oral and Maxillofacial Surgery, Fellow Head and Neck Oncology), **Dr. Sharad Kamat, Principal**, BVDU, Dental College and **Dr. Sanjay** Byakodi, HOD Department of Oral and Maxillofacial Surgery. Felicitations of the dignitaries and lamp lightning ceremony was conducted. The programme was moderated by **Dr.Kavita Sharma** 3rd year PG student and Dr. Jestina 2<sup>nd</sup> year PG student Dept. of Oral and Maxillofacial Surgery. Chief Guest was introduced by **Dr. Nidhi, 1<sup>st</sup> year PG student** Department of Oral and Maxillofacial Surgery. Dr. Mushtaq, 1st year PG student, Department of Oral and Maxillofacial Surgery welcomed the chief guest by giving a sapling. Dr. Dipti Patil (MDS. Oral and Maxillofacial Surgery, Fellow Head and Neck Oncology), delivered a talk on micro vascular reconstruction in head and neck cancer. She emphasized mainly on detection of oral cancer, techniques of diagnosing cancer, surgical managements and micro vascular surgical reconstruction options. Programme was concluded and vote of thanks was given by Dr. Mushtaq first year PG student.