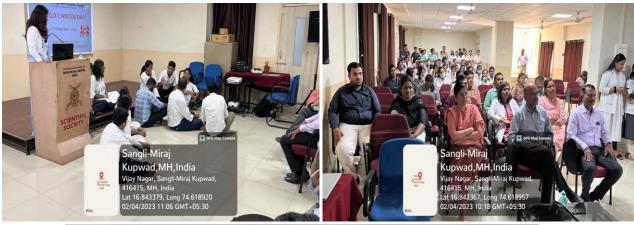

### **World Cancer Day-**

Guest Lecture on "Micro Vascular Reconstruction In Head And Neck Cancer

- Name of Activity-: Celebration of "World Cancer Day-Guest Lecture on micro vascular reconstruction in head and neck cancer"
- **Date-:** 4<sup>th</sup> February, 2023
- **Time-:** 10:00 am
- Venue-: Department of Oral & Maxillofacial Surgery, Bharati Vidyapeeth (Deemed to be University) Dental College and Hospital, Sangli
- Organiser-: Department of Oral & Maxillofacial Surgery
- Faculty In-charge -: Dr. Sanjay Byakodi, Professor & Head of the Department, Dr. Harshawardhan Kadam, Assistant Professor.
- Nature of Activity-: Indoor
- Number of Participants-: 89

Metric No-3.3.2 Bharati Vidyapeeth (Deemed to be University) Dental College & Hospital, Sangli

"World Cancer Day" programme was organized by Department of Oral and Maxillofacial Surgery at Bharati Vidyapeeth (Deemed to be University) Dental College & Hospital, Sangli, on 4th February 2023. Programme was graced by Dr. Dipti Patil (MDS. Oral and Maxillofacial Surgery, Fellow Head and Neck Oncology), **Dr. Sharad Kamat, Principal**, BVDU, Dental College and **Dr. Sanjay** Byakodi, HOD Department of Oral and Maxillofacial Surgery. Felicitations of the dignitaries and lamp lightning ceremony was conducted. The programme was moderated by **Dr.Kavita Sharma** 3rd year PG student and Dr. Jestina 2<sup>nd</sup> year PG student Dept. of Oral and Maxillofacial Surgery. Chief Guest was introduced by **Dr. Nidhi, 1<sup>st</sup> year PG student** Department of Oral and Maxillofacial Surgery. Dr. Mushtaq, 1st year PG student, Department of Oral and Maxillofacial Surgery welcomed the chief guest by giving a sapling. Dr. Dipti Patil (MDS. Oral and Maxillofacial Surgery, Fellow Head and Neck Oncology), delivered a talk on micro vascular reconstruction in head and neck cancer. She emphasized mainly on detection of oral cancer, techniques of diagnosing cancer, surgical managements and micro vascular surgical reconstruction options. Programme was concluded and vote of thanks was given by Dr. Mushtaq first year PG student.