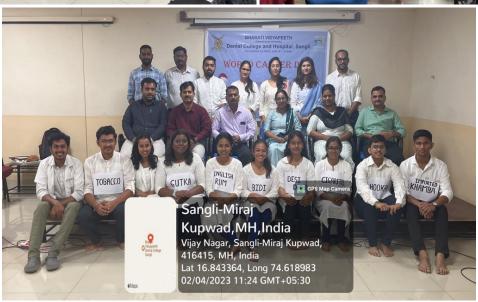

### **World Cancer Day-**

Guest Lecture on "Micro Vascular Reconstruction In Head And Neck Cancer

- Name of Activity-: Celebration of "World Cancer Day-Guest Lecture on micro vascular reconstruction in head and neck cancer"
- **Date-:** 4<sup>th</sup> February, 2023
- **Time-:** 10:00 am
- Venue-: Department of Oral & Maxillofacial Surgery, Bharati Vidyapeeth (Deemed to be University) Dental College and Hospital, Sangli
- Organiser-: Department of Oral & Maxillofacial Surgery
- Faculty In-charge -: Dr. Sanjay Byakodi, Professor & Head of the Department, Dr. Harshawardhan Kadam, Assistant Professor.
- Nature of Activity-: Indoor
- Number of Participants-: 89

Metric No-3.3.2 Bharati Vidyapeeth (Deemed to be University) Dental College & Hospital, Sangli

"World Cancer Day" programme was organized by Department of Oral and Maxillofacial Surgery at Bharati Vidyapeeth (Deemed to be University) Dental College & Hospital, Sangli, on 4th February 2023. Programme was graced by Dr. Dipti Patil (MDS. Oral and Maxillofacial Surgery, Fellow Head and Neck Oncology), **Dr. Sharad Kamat, Principal**, BVDU, Dental College and **Dr. Sanjay** Byakodi, HOD Department of Oral and Maxillofacial Surgery. Felicitations of the dignitaries and lamp lightning ceremony was conducted. The programme was moderated by **Dr.Kavita Sharma** 3rd year PG student and Dr. Jestina 2<sup>nd</sup> year PG student Dept. of Oral and Maxillofacial Surgery. Chief Guest was introduced by **Dr. Nidhi, 1<sup>st</sup> year PG student** Department of Oral and Maxillofacial Surgery. Dr. Mushtaq, 1st year PG student, Department of Oral and Maxillofacial Surgery welcomed the chief guest by giving a sapling. Dr. Dipti Patil (MDS. Oral and Maxillofacial Surgery, Fellow Head and Neck Oncology), delivered a talk on micro vascular reconstruction in head and neck cancer. She emphasized mainly on detection of oral cancer, techniques of diagnosing cancer, surgical managements and micro vascular surgical reconstruction options. Programme was concluded and vote of thanks was given by Dr. Mushtaq first year PG student.