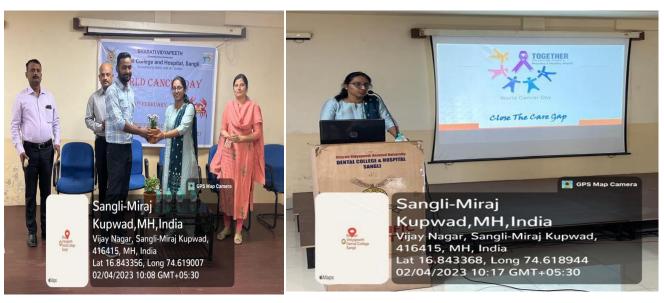

Metric No-3.3.2 Bharati Vidyapeeth (Deemed to be University) Dental College & Hospital, Sangli

"World Cancer Day" programme was organized by Department of Oral and Maxillofacial Surgery at Bharati Vidyapeeth (Deemed to be University) Dental College & Hospital, Sangli, on 4th February 2023. Programme was graced by Dr. Dipti Patil (MDS. Oral and Maxillofacial Surgery, Fellow Head and Neck Oncology), **Dr. Sharad Kamat, Principal**, BVDU, Dental College and **Dr. Sanjay** Byakodi, HOD Department of Oral and Maxillofacial Surgery. Felicitations of the dignitaries and lamp lightning ceremony was conducted. The programme was moderated by **Dr.Kavita Sharma** 3rd year PG student and Dr. Jestina 2<sup>nd</sup> year PG student Dept. of Oral and Maxillofacial Surgery. Chief Guest was introduced by **Dr. Nidhi, 1<sup>st</sup> year PG student** Department of Oral and Maxillofacial Surgery. Dr. Mushtaq, 1st year PG student, Department of Oral and Maxillofacial Surgery welcomed the chief guest by giving a sapling. Dr. Dipti Patil (MDS. Oral and Maxillofacial Surgery, Fellow Head and Neck Oncology), delivered a talk on micro vascular reconstruction in head and neck cancer. She emphasized mainly on detection of oral cancer, techniques of diagnosing cancer, surgical managements and micro vascular surgical reconstruction options. Programme was concluded and vote of thanks was given by Dr. Mushtaq first year PG student.