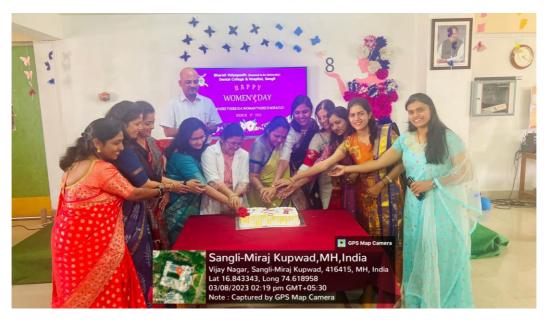

### **Activity Details:**

The International Women's Day for the year of 2023 was celebrated at Bharati Vidyapeeth (Deemed to be University) Dental College & Hospital, Sangli on 8<sup>th</sup> of March in grandeur manner. Well-known Consultant Psychiatrist of Sangli, Dr. Swati Jadhav graced the occasion as the Chief guest. Presided over by Dr. Sharad Kamat, Principal of the college, the function was attended by Dr. Nilima Bhore (Principal, Nursing college, Bharati Vidyapeeth, Sangli), Dr. Vidya Jadhav (Professor and HOD, Dept. of OBGY, BVDU Medical College and Hospital, Sangli) and Dr. Jiwanasha Agrawal (Vice-Principal Academics, BVDUDCH, Sangli). All the ladies from teaching, non-teaching faculty and interns of the BVDU Dental college and hospital were invited to the programme.

The examination hall of the college was beautifully decorated by the students, which mesmerised the guests and invitees. The program started with welcoming the guests, followed by lamp-lighting.

A spellbinding act enlighting the roles of women in their lifetime and also as a tribute to the famous historic women of the society was performed by interns.

Post-graduate students who brought Lawrence to the institute in this academic year in various conferences held nationwide were felicitated on this occasion.

Various talents were showcased by the faculty and students with their singing, poem recitations, story telling etc which made the gathering joyous. All the guests and invitees were presented with gifts and refreshments as a small token of appreciation for their continuous dedicated work towards the institute. Event was concluded with vote of thanks.