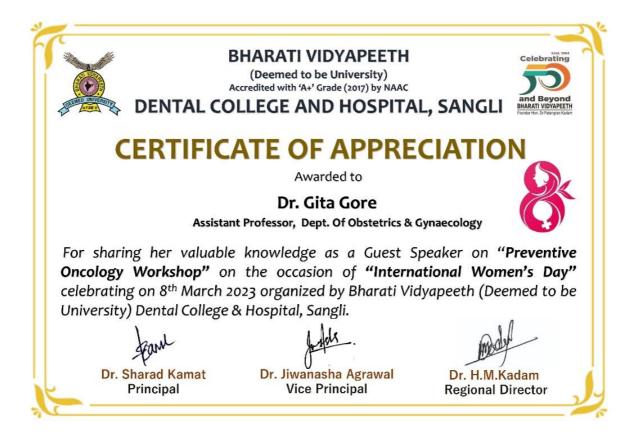

Later on, the guest speaker Dr. Swati Jadhav shared her knowledge on "Mental health in Women". It was an interactive session where she highlighted the importance of meditation, mental health.

Followed by this, Dr. Gita Gore (Assistant Professor, Dept. of OBGY, BVDU Medical College and Hospital, Sangli) conducted a short lecture on importance of PAP smear and mammography for early detection of cancers in women. It was an informative lecture for boosting the women to have their diagnostic tests done to avoid morbidity due to cancers. A collaborative free camp of PAP smear and mammography for female faculty above 35 years of age was conducted by Dept. of Gynecology, BVDU Medical College and Hospital, Sangli from 9<sup>th</sup> March to 11<sup>th</sup> March.

Date-: 06/03/2023

To,

All Female Teaching, Non-Teaching & Interns Bharati Vidyapeeth (Deemed to be University) Dental College & Hospital, Sangli

The Department of General Pathology & Microbiology cordially invite everyone for celebration of "International Women's Day" on Wednesday 8<sup>th</sup> March 2023. Lectures on "Mental Health in Women" by Dr. Swati Jadhav and "Preventive Oncology Workshop" by Dr. Gita Gore are organized.