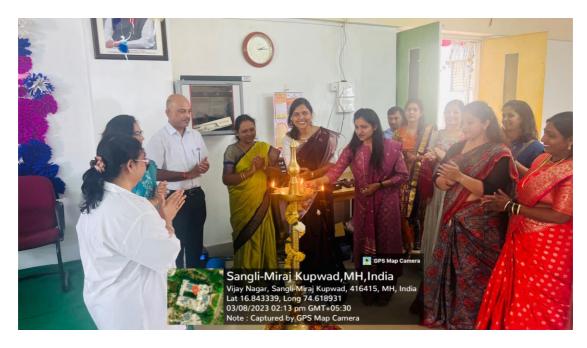

The examination hall of the college was beautifully decorated by the students, which mesmerised the guests and invitees. The program started with welcoming the guests, followed by lamp-lighting.

A spellbinding act enlighting the roles of women in their lifetime and also as a tribute to the famous historic women of the society was performed by interns.

Post-graduate students who brought Lawrence to the institute in this academic year in various conferences held nationwide were felicitated on this occasion.

Various talents were showcased by the faculty and students with their singing, poem recitations, story telling etc which made the gathering joyous. All the guests and invitees were presented with gifts and refreshments as a small token of appreciation for their continuous dedicated work towards the institute. Event was concluded with vote of thanks.