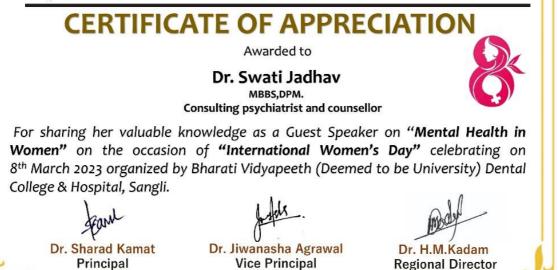

Later on, the guest speaker Dr. Swati Jadhav shared her knowledge on "Mental health in Women". It was an interactive session where she highlighted the importance of meditation, mental health.

Followed by this, Dr. Gita Gore (Assistant Professor, Dept. of OBGY, BVDU Medical College and Hospital, Sangli) conducted a short lecture on importance of PAP smear and mammography for early detection of cancers in women. It was an informative lecture for boosting the women to have their diagnostic tests done to avoid morbidity due to cancers. A collaborative free camp of PAP smear and mammography for female faculty above 35 years of age was conducted by Dept. of Gynecology, BVDU Medical College and Hospital, Sangli from 9<sup>th</sup> March to 11<sup>th</sup> March.

Date-: 06/03/2023

To,

All Female Teaching, Non-Teaching & Interns Bharati Vidyapeeth (Deemed to be University) Dental College & Hospital, Sangli

The Department of General Pathology & Microbiology cordially invite everyone for celebration of "International Women's Day" on Wednesday 8<sup>th</sup> March 2023. Lectures on "Mental Health in Women" by Dr. Swati Jadhav and "Preventive Oncology Workshop" by Dr. Gita Gore are organized.