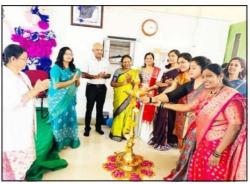

The examination hall of the college was beautifully decorated by the students, which mesmerised the guests and invitees. The program started with welcoming the guests, followed by lamp-lighting.

A spellbinding act enlighting the roles of women in their lifetime and also as a tribute to the famous historic women of the society was performed by interns.