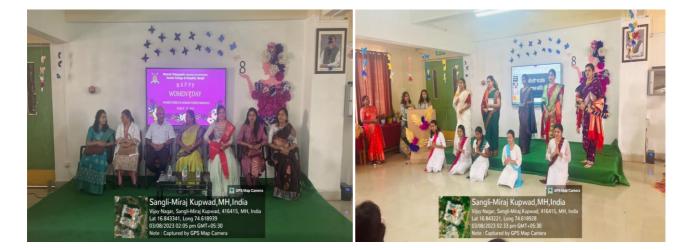

Later on, the guest speaker Dr. Swati Jadhav shared her knowledge on "Mental health in Women". It was an interactive session where she highlighted the importance of meditation, mental health.

Followed by this, Dr. Gita Gore (Assistant Professor, Dept. of OBGY, BVDU Medical College and Hospital, Sangli) conducted a short lecture on importance of PAP smear and mammography for early detection of cancers in women. It was an informative lecture for boosting the women to have their diagnostic tests done to avoid morbidity due to cancers. A collaborative free camp of PAP smear and mammography for female faculty above 35 years of age was conducted by Dept. of Gynecology, BVDU Medical College and Hospital, Sangli from 9<sup>th</sup> March to 11<sup>th</sup> March.

Post-graduate students who brought Lawrence to the institute in this academic year in various conferences held nationwide were felicitated on this occasion.

Various talents were showcased by the faculty and students with their singing, poem recitations, story telling etc which made the gathering joyous. All the guests and invitees were presented with gifts and refreshments as a small token of appreciation for their continuous dedicated work towards the institute. Event was concluded with vote of thanks.